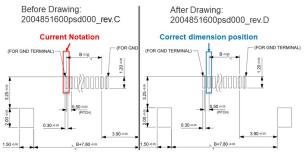

#### Drawing maintenance for 2004851600

#### Summary

- Reason for change

   Drawing maintenance
   To correct the dimensional position between the pads regarding the board dimensions recommended in the sales drawing.
- Product Impact

   No impact to Fit, Form or Function. There is no change to the product itself.
- Part Number Impact