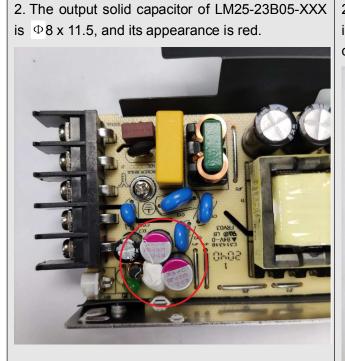

## Product and Process Changed Notification

| Document NO.: MS-PCN-21                            | 157                   | Notification                                   | Date: 2021.9.18 |
|----------------------------------------------------|-----------------------|------------------------------------------------|-----------------|
| Product Model                                      |                       |                                                |                 |
| LM25-23B03                                         | LM25-23B03-C          | LM25-23B03-Q                                   |                 |
| LM25-23B03-0EM                                     | LM25-23B03-C-OEM      | LM25-23B03-Q-OEM                               | LM25-23B03-SE   |
| LM25-23B05                                         | LM25-23B05-C          | LM25-23B05-Q                                   | LM25-23B05-SE   |
| LM25-23B05-0EM                                     | LM25-23B05-C-OEM      | LM25-23B05-Q-0EM                               | LM25-23B05-NW   |
| Changed Type                                       |                       |                                                |                 |
| □ Design ■Material                                 | □ Process Flow        | Appearance                                     |                 |
| □Others                                            |                       |                                                |                 |
| Reason for Change                                  |                       |                                                |                 |
| Optimization of output r                           | ipple noise performan | ce.                                            |                 |
| Changed Content                                    |                       |                                                |                 |
| Whether the Appearance C                           | hanges: ∎Yes □N       | No                                             |                 |
| Before Changing:                                   |                       | After Changing:                                |                 |
| 1. LM25-23B03-XXX output capacitors are two        |                       | 1. LM25-23B03-XXX output capacitors are two    |                 |
| 820uF/16V solid-state capacitors;                  |                       | 1000uF/6.3V solid state capacitors;            |                 |
| 2. LM25-23B05-XXX output capacitors are two        |                       | 2. LM25-23B05-XXX output capacitors are two    |                 |
| 470uF/16V solid state capacitors.                  |                       | 820uF/16V solid state capacitors.              |                 |
| Impact on Quality & Perfo                          | rmance                |                                                |                 |
| Appearance                                         |                       |                                                |                 |
| 1. Output solid capacitor volume of                |                       | 1. Output solid capacitor volume of            |                 |
| LM25-23B03-XXX is $\Phi$ 8*11.5, the appearance is |                       | LM25-23B03-XXX is $\Phi$ 8*7, capacitor height |                 |
| in blue;                                           |                       | reduced by 4.5mm, appearance is in red;        |                 |
|                                                    |                       |                                                |                 |

## 广*读金针田科教有*混公司 MORN&UN Guangzhou\_Sciencer & Technology Co., Ltd.

2. The output solid capacitor of LM25-23B05-XXX is  $\Phi$ 8\*11.5. The size remains unchanged after the change, and the appearance is blue.