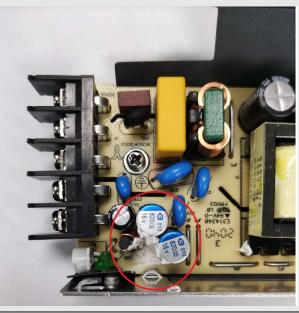

## Product and Process Changed Notification

| Document NO.: MS-PCN-21                            | 157                   | Notification                                   | Date: 2021.9.18 |
|----------------------------------------------------|-----------------------|------------------------------------------------|-----------------|
| Product Model                                      |                       |                                                |                 |
| LM25-23B03                                         | LM25-23B03-C          | LM25-23B03-Q                                   |                 |
| LM25-23B03-0EM                                     | LM25-23B03-C-OEM      | LM25-23B03-Q-OEM                               | LM25-23B03-SE   |
| LM25-23B05                                         | LM25-23B05-C          | LM25-23B05-Q                                   | LM25-23B05-SE   |
| LM25-23B05-0EM                                     | LM25-23B05-C-OEM      | LM25-23B05-Q-0EM                               | LM25-23B05-NW   |
| Changed Type                                       |                       |                                                |                 |
| □ Design ■Material                                 | □ Process Flow        | Appearance                                     |                 |
| □Others                                            |                       |                                                |                 |
| Reason for Change                                  |                       |                                                |                 |
| Optimization of output r                           | ipple noise performan | ce.                                            |                 |
| Changed Content                                    |                       |                                                |                 |
| Whether the Appearance C                           | hanges: ∎Yes □N       | No                                             |                 |
| Before Changing:                                   |                       | After Changing:                                |                 |
| 1. LM25-23B03-XXX output capacitors are two        |                       | 1. LM25-23B03-XXX output capacitors are two    |                 |
| 820uF/16V solid-state capacitors;                  |                       | 1000uF/6.3V solid state capacitors;            |                 |
| 2. LM25-23B05-XXX output capacitors are two        |                       | 2. LM25-23B05-XXX output capacitors are two    |                 |
| 470uF/16V solid state capacitors.                  |                       | 820uF/16V solid state capacitors.              |                 |
| Impact on Quality & Perfo                          | rmance                |                                                |                 |
| Appearance                                         |                       |                                                |                 |
| 1. Output solid capacitor volume of                |                       | 1. Output solid capacitor volume of            |                 |
| LM25-23B03-XXX is $\Phi$ 8*11.5, the appearance is |                       | LM25-23B03-XXX is $\Phi$ 8*7, capacitor height |                 |
| in blue;                                           |                       | reduced by 4.5mm, appearance is in red;        |                 |
|                                                    |                       |                                                |                 |

## 广*读金针田科教有*混公司 MORN&UN Guangzhou\_Sciencer & Technology Co., Ltd.

2. The output solid capacitor of LM25-23B05-XXX is  $\Phi$ 8\*11.5. The size remains unchanged after the change, and the appearance is blue.