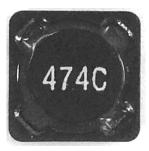

## **Description of the Change:**

Originally, when looking down on the product from above, the potting 100% filled the visible gap between the core and the outer shield as shown in the following picture: