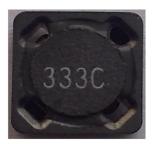

Now, the gap is only part filled (with the corners excluded), as seen in the picture below:

This change was implemented at the beginning of March 2014.