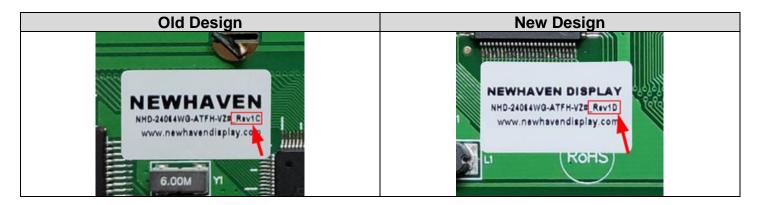

The new version will be labeled with a different revision control number after the part number. See example below. The same revision control number may not apply for all models.

We understand that every customer's application is unique, and therefore recommend you test and validate samples of the updated design.