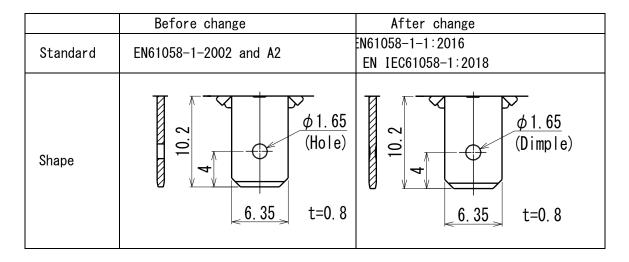

#### 2. Details

The detent structure of tab terminal #250 will be changed as follows.

The ENEC mark will remain the same.
And there is no change in the shape of the PC terminals, PC-R/A terminals, PC-L/A terminals, and solder terminals.

### 3. Reason for the change

When we started to update the ENEC certification for the CF-LA series in October 2020 due to its expiration in March 2021, the EN IEC61058-1:2018 was revised. And it is confirmed that the current tab terminal #250 is inappropriate. Thus we changed its detent structure from hole to dimple in order to apply for the ENEC certification on tab terminal #250.