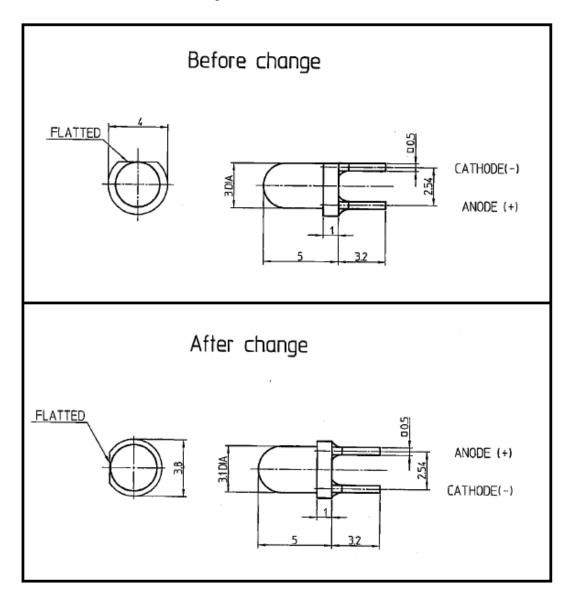

# **Change notice**

7850 East Gelding Drive • Scottsdale, AZ 85260-3420

2. External dimension of the LED changes as below.