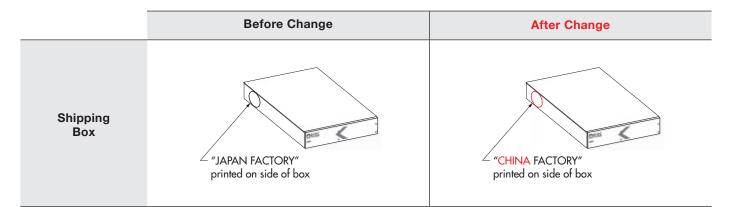

#### Type of Change:

- Engineering 
  Part Number

☑ Appearance

The location of production for AT407 screw-on caps will be changing. The .394" (10.0mm) diameter caps are used in MB2000 Series.

The boxes in which the products are packed for shipping will now read "CHINA FACTORY" instead of "JAPAN FACTORY." This change will apply to standard and custom AT407 caps. The effected standard part numbers are shown below.