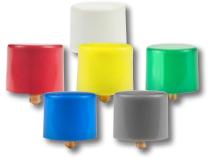

#### Type of Change:

- Engineering 
  Part Number

☑ Appearance

The location of production for AT407 screw-on caps will be changing. The .394" (10.0mm) diameter caps are used in MB2000 Series.

The boxes in which the products are packed for shipping will now read "CHINA FACTORY" instead of "JAPAN FACTORY." This change will apply to standard and custom AT407 caps. The effected standard part numbers are shown below.

AT407 Caps for MB2000 Series

| Effected Standard Part Numbers |        |          |         |        |        |
|--------------------------------|--------|----------|---------|--------|--------|
| AT407B                         | AT407C | AT407E   | AT407F  | AT407G | AT407H |
| (White)                        | (Red)  | (Yellow) | (Green) | (Blue) | (Gray) |