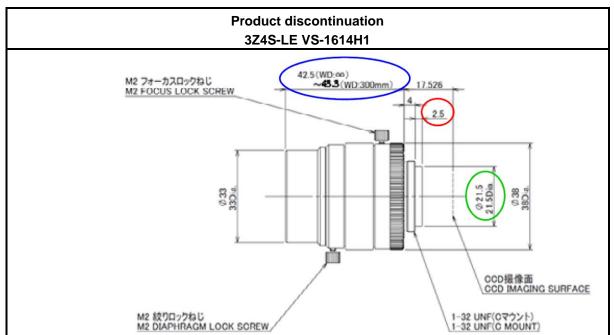

NO: VS-052 PRODUCT: 3Z4S-LE VS-1614H1 Lens DATE: May 2015 TYPE: Discontinuation Notice

# 3Z4S-LE VS-1614H1 C-Mount Lens Discontinued

**Discontinuation Date: August 2015** 

Note: Date is subject to change based on raw materials and components availability at the factory.

### **Affected Part**

| Discontinued product | Recommended replacement |
|----------------------|-------------------------|
| 3Z4S-LE VS-1614H1    | 3Z4S-LE VS-1614H1N      |

## **Cautions on Applying Replacements**

There are slight differences in the dimensions, characteristics, and operation ratings that will affect the image data collected by the vision sensor camera. Have the user confirm that the changes do not influence setting of the vision sensor.

### **Detail of Differences**

#### **Dimensions**



# **Dimensions**



#### **Characteristics**

| Item                  | Product discontinuation Model 3Z4S-LE VS-1614H1          |                               | Recommended replacement<br>Model 3Z4S-LE VS-1614H1N |       |
|-----------------------|----------------------------------------------------------|-------------------------------|-----------------------------------------------------|-------|
| Weight                | 110 g                                                    |                               | 120 g                                               |       |
| Focal length          | 16.06 mm                                                 |                               | 16.39 mm                                            |       |
| Field of view (V × H) | 33.7° × 44