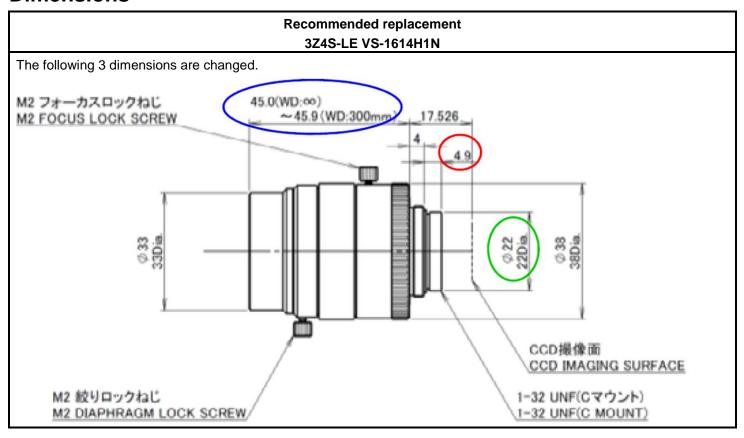

PRODUCT: 3Z4S-LE VS-1614H1 Lens DATE: May 2015 TYPE: Discontinuation Notice

# 3Z4S-LE VS-1614H1 C-Mount Lens Discontinued

**Discontinuation Date: August 2015** 

Note: Date is subject to change based on raw materials and components availability at the factory.

### **Affected Part**

| Discontinued product | Recommended replacement |
|----------------------|-------------------------|
| 3Z4S-LE VS-1614H1    | 3Z4S-LE VS-1614H1N      |

## **Cautions on Applying Replacements**

There are slight differences in the dimensions, characteristics, and operation ratings that will affect the image data collected by the vision sensor camera. Have the user confirm that the changes do not influence setting of the vision sensor.

### **Detail of Differences**

#### **Dimensions**



# **Dimensions**



#### **Characteristics**

| Item                  | Product discontinuation Model 3Z4S-LE VS-1614H1          |                               | Recommended replacement<br>Model 3Z4S-LE VS-1614H1N |       |
|-----------------------|----------------------------------------------------------|-------------------------------|-----------------------------------------------------|-------|
| Weight                | 110 g                                                    |                               | 120 g                                               |       |
| Focal length          | 16.06 mm                                                 |                               | 16.39 mm                                            |       |
| Field of view (V × H) | 33.7° × 44.3°