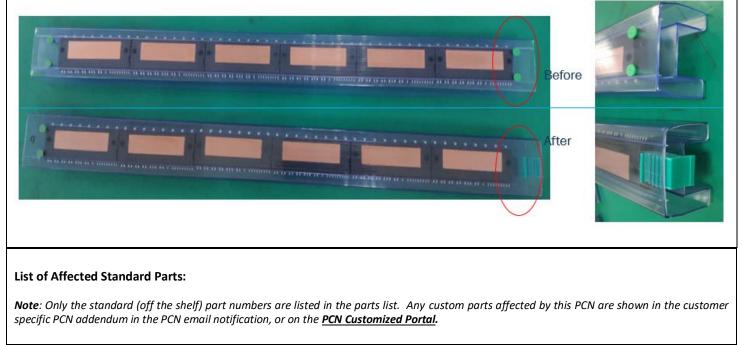

## Description and Purpose:

For easily remove the tube block when application, change tube pin at one end of tube to plug. No change on others. Details refer to below image.

| NFVA22512NP2T | NFVA23512NP2T | NFVA25012NP2T |
|---------------|---------------|---------------|
|---------------|---------------|---------------|