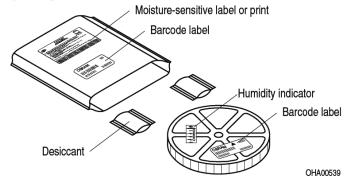

#### New Datasheet - Packing

**Dry Packing Process and Materials** 

Moisture-sensitive product is packed in a dry bag containing desiccant and a humidity card according JEDEC-STD-033.

**Schematic Transportation Box** 