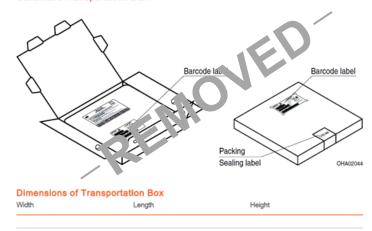

#### New Datasheet - Packing

**Dry Packing Process and Materials** 

Moisture-sensitive product is packed in a dry bag containing desiccant and a humidity card according JEDEC-STD-033.

**Schematic Transportation Box** 

The affected products will be delivered without inner transportation box. Transportation box contains the moisture barrier bag directly.

In conjunction with this phase in, there will be some MBB and desiccant design optimization.