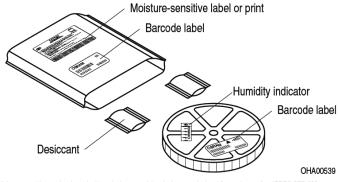

#### Realization

Moisture-sensitive product is packed in a dry bag containing desiccant and a humidity card according JEDEC-STD-033.

Schematic Transportation Box

Height

Dimensions of Transportation Box
Width Length