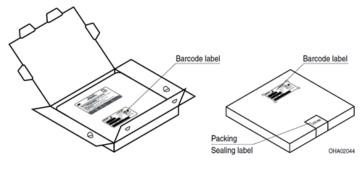

#### Realization

Moisture-sensitive product is packed in a dry bag containing desiccant and a humidity card according JEDEC-STD-033.

Schematic Transportation Box

Height

Dimensions of Transportation Box
Width Length

Length

OS-IN-2019-031 10/01/2019