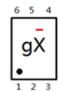

b) New fab location can also be identified by a bar on top of 2<sup>nd</sup> character

c) Products assembled using copper wire will have a bar on top of the last character of the datecode marking

Au-wire