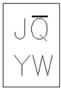

NOTE: The distinguishing means of identifying changes above are:

a) New fab location will be identified by the porting code letter "B" in front of the datecode

Datecode of Fab 2 location = Z1503GG

Datecode of Fab 3 location = BZ1503GG

b) New fab location can also be identified by a bar on top of 2<sup>nd</sup> character

c) Products assembled using copper wire will have a bar on top of the last character of the datecode marking

Au-wire