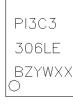

b) New fab location can also be identified by a bar on top of 2<sup>nd</sup> character

c) Products assembled using copper wire will have a bar on top of the last character of the datecode marking

Au-wire

Cu-wire

PI3C3 306LE BZYWXX O

| Customer Acknowledgement of Receipt: |  |
|--------------------------------------|--|
|                                      |  |

Customer:

Date: \_\_\_\_\_

Name: \_\_\_\_\_

eMail: \_\_\_\_\_