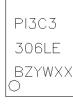

b) New fab location can also be identified by a bar on top of 2<sup>nd</sup> character

c) Products assembled using copper wire will have a bar on top of the last character of the datecode marking

Au-wire

Cu-wire

PI3C3 306LE BZYWXX O

| Customer Acknowledgement of Receipt | : |
|-------------------------------------|---|
|                                     |   |

Customer:

Date: \_\_\_\_\_

Name: \_\_\_\_

eMail: \_\_\_\_