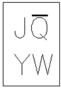

NOTE: The distinguishing means of identifying changes above are:

a) New fab location will be identified by the porting code letter "B" in front of the datecode

Datecode of Fab 2 location = Z1503GG

Datecode of Fab 3 location = BZ1503GG

b) New fab location can also be identified by a bar on top of 2<sup>nd</sup> character

c) Products assembled using copper wire will have a bar on top of the last character of the datecode marking

Au-wire