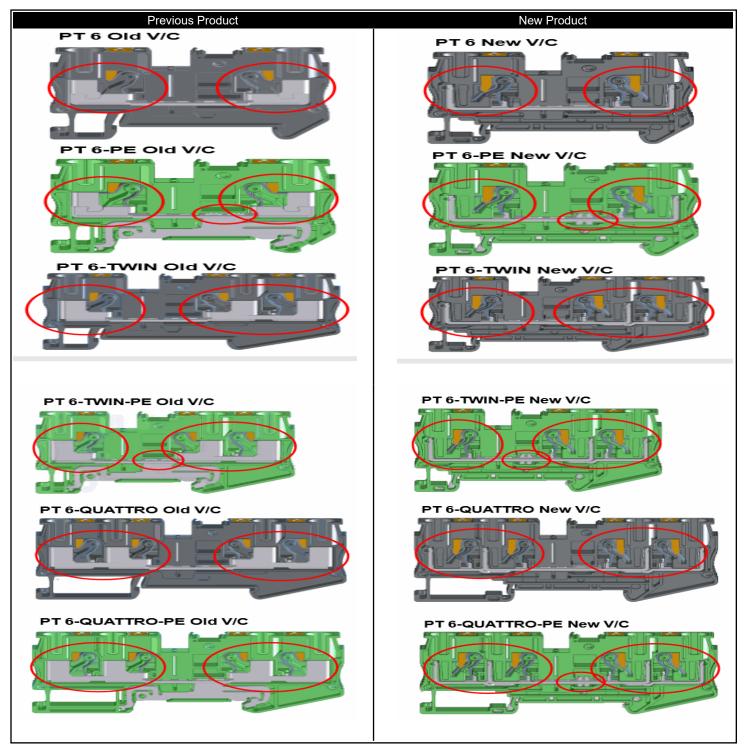

#### Description for Product Change Notification

The push-in conductor connection is being changed over to the now familiar "L" shaped current bar. Technical parameters such as current, voltage, approvals, accessories, etc will not change. The PE foot in the -PE versions will now be pressed into the current bar.

# **Product Change Notification**

| Part #  | Type Description |
|---------|------------------|
| 3211813 | PT 6             |
| 3211814 | PT 6 BK          |
| 3211819 | PT 6 BU          |
| 3211820 | PT 6 OG          |
| 3211815 | PT 6 RD          |
| 3211822 | PT 6-PE          |
| 3211929 | PT 6-TWIN        |
| 3211485 | PT 6-TWIN BU     |
| 3211498 | PT 6-TWIN-PE     |
| 3212934 | PT 6-QUATTRO     |
| 3212947 | PT 6-QUATTRO BU  |
| 3212950 | PT 6-QUATTRO-PE  |