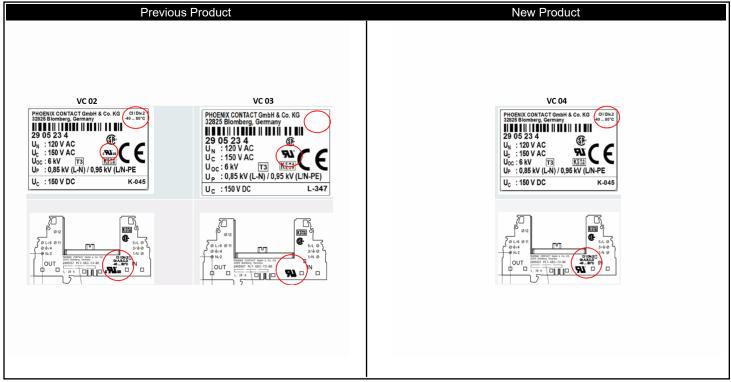

### Description for Product Change Notification

|                                                                                                                                                                                   | ion for Product Change Notification<br>1 / D2 Hazardous Location Certification for the PLT-SEC-T3-24-FM (2905223), PLT-SEC-T3-24-P                                                                  |  |  |  |  |
|-----------------------------------------------------------------------------------------------------------------------------------------------------------------------------------|-----------------------------------------------------------------------------------------------------------------------------------------------------------------------------------------------------|--|--|--|--|
| (2905232                                                                                                                                                                          | 2), PLT-SEC-T3-60-FM (2905225), PLT-SEC-T3-60-P (2905233), PLT-SEC-T3-120-P (2905234), PLT-SEC-T3-120-FM                                                                                            |  |  |  |  |
|                                                                                                                                                                                   | B), PLT-SEC-T3-230-FM (2905229), PLT-SEC-T3-230-P (2905235), and PLT-SEC-T3-BE (2905557) surge protection<br>has been reactivated after being temporarily suspended.                                |  |  |  |  |
| products                                                                                                                                                                          | has been reactivated after being temporarily suspended.                                                                                                                                             |  |  |  |  |
|                                                                                                                                                                                   | -T3 Surge Plug / Base combination product Part #s 2905223, 2905225, 2905228, and 2905229 that feature Version Code<br>nd 4 identifiers - <b>ARE</b> UL C1 / D2 Recognized.                          |  |  |  |  |
|                                                                                                                                                                                   |                                                                                                                                                                                                     |  |  |  |  |
|                                                                                                                                                                                   | -T3 Surge Plug / Base combination product Part #s 2905223, 2905225, 2905228, and 2905229 that feature a Version Code<br>lentifier - <b>ARE NOT</b> UL C1 / D2 Recognized.                           |  |  |  |  |
|                                                                                                                                                                                   |                                                                                                                                                                                                     |  |  |  |  |
|                                                                                                                                                                                   | PLT-SEC-T3 Surge Plug Part #s 2905232, 2905233, 2905234, 2905235 that are supplied without Base elements and feature Version                                                                        |  |  |  |  |
| Code (V/                                                                                                                                                                          | C) 1 and 3 identifiers - <b>ARE</b> UL C1 / D2 Recognized.                                                                                                                                          |  |  |  |  |
|                                                                                                                                                                                   | PLT-SEC-T3 Surge Plug Part #s 2905232, 2905233, 2905234, 2905235 that are supplied without Base elements and feature a                                                                              |  |  |  |  |
| Version C                                                                                                                                                                         | Code (V/C) 2 identifier - <u>ARE NOT</u> UL C1 / D2 Recognized.                                                                                                                                     |  |  |  |  |
| PLT-SEC                                                                                                                                                                           | PLT-SEC-T3 Base Element Part # 2905557 that is supplied without a Surge Plug featuring Version Code (V/C) 3 and 5 identifiers - IS                                                                  |  |  |  |  |
| UL C1 / C                                                                                                                                                                         | 02 Recognized.                                                                                                                                                                                      |  |  |  |  |
| PLT-SEC                                                                                                                                                                           | -T3 Base Element Part # 2905557 that is supplied without a Surge Plug featuring a Version Code (V/C) 4 identifier <b>IS</b>                                                                         |  |  |  |  |
|                                                                                                                                                                                   | C1 / D2 Recognized.                                                                                                                                                                                 |  |  |  |  |
|                                                                                                                                                                                   |                                                                                                                                                                                                     |  |  |  |  |
| The "c UR us" Recognition MARK was deleted and replaced by a UR Recognition MARK on PLT-SEC-T3 Plug / Base combination products featuring Version Code (V/C) 3 and 4 identifiers. |                                                                                                                                                                                                     |  |  |  |  |
|                                                                                                                                                                                   |                                                                                                                                                                                                     |  |  |  |  |
|                                                                                                                                                                                   | the aforementioned PLT-SEC-T3 products without UL C1 / D2 Recognition were received or sold in North America.<br>. C1 / D2 Recognized PLT-SEC Surge Products were sold to North American customers. |  |  |  |  |
|                                                                                                                                                                                   |                                                                                                                                                                                                     |  |  |  |  |
| Stock St                                                                                                                                                                          |                                                                                                                                                                                                     |  |  |  |  |
|                                                                                                                                                                                   | sting stock still be used? Yes                                                                                                                                                                      |  |  |  |  |
|                                                                                                                                                                                   |                                                                                                                                                                                                     |  |  |  |  |
| Transact                                                                                                                                                                          | ion Dates                                                                                                                                                                                           |  |  |  |  |