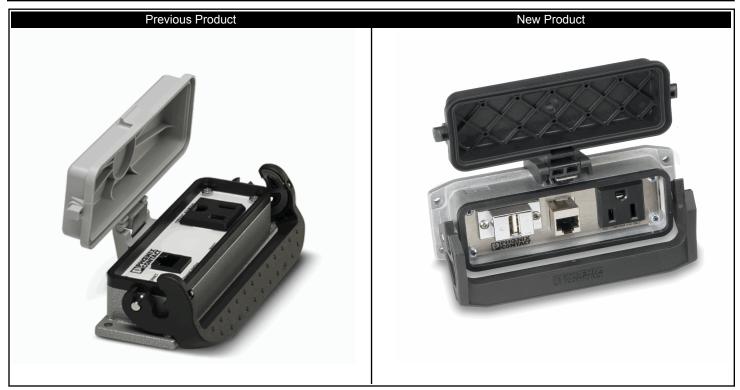

#### Description for Product Discontinuation

The old line of programming ports are being discontinued and replaced by the new versions under the HEAVYPORT name. The new HEAVYPORT line will use high-grade, corrosion-resistant aluminum housings from the HEAVYCON line of heavy-duty industrial connectors. Interface plates will now be stainless steel with laser printing.