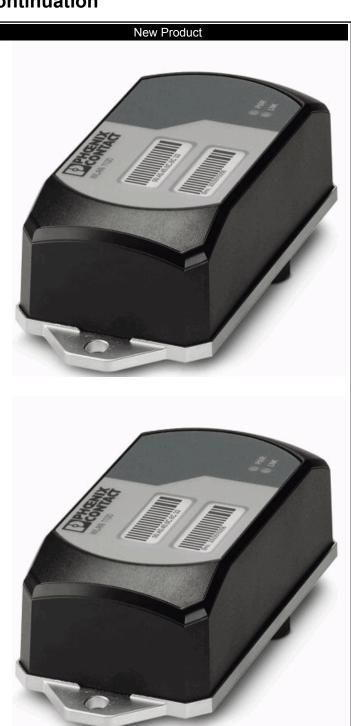

#### FL WLAN 1101 - 2702538

The FL WLAN 1101 is a high-performance alternative to the WLAN EPA modules. This module's form factor and mounting is different than that of the existing product. Please contact your local Phoenix Contact Sales person or Technical Service for more details on the new product.

#### Alternative:

FL WLAN 1101 (US-Version); Order No. 2702538 FL WLAN 1100 (European Version); Order No. 2702534