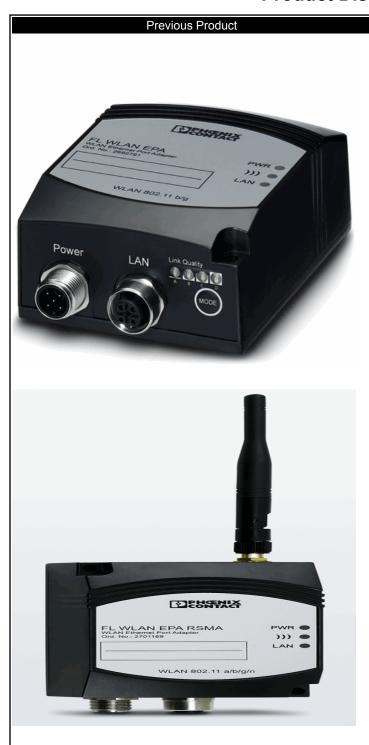

#### Description for Product Discontinuation

Due to the recent discontinuation of components and limited availability of inventory the following products have been discontinued:

FL WLAN EPA; Order No. 2692791 FL WLAN EPA 5N; Order No. 2700488 FL WLAN EPA RSMA: Order No. 2701169

#### FL WLAN 1101 - 2702538

The FL WLAN 1101 is a high-performance alternative to the WLAN EPA modules. This module's form factor and mounting is different than that of the existing product. Please contact your local Phoenix Contact Sales person or Technical Service for more details on the new product.

#### Alternative:

FL WLAN 1101 (US-Version); Order No. 2702538 FL WLAN 1100 (European Version); Order No. 2702534