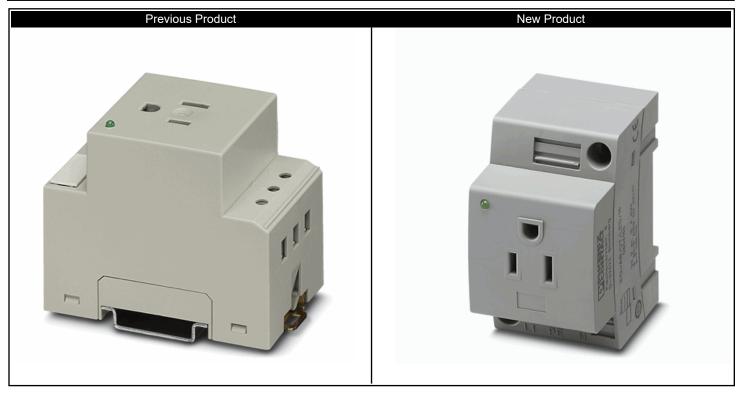

### Description for Product Discontinuation

Discontinuation of DIN rail mounted single electrical outlets.

Direct replacements are available and offer DIN Rail or direct mounting capability, screw (UT) or push in (PT) connection and marking areas.