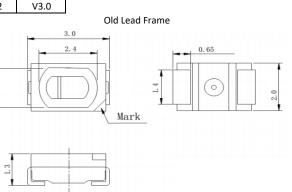

## PRODUCT CHANGE NOTIFICATION

| PRODUCT CHANGE NOTIFICATION                              |                                                                                                                                                                                                                                                                                                                                                                                                                                                                                                                                 |                     |            |  |  |
|----------------------------------------------------------|---------------------------------------------------------------------------------------------------------------------------------------------------------------------------------------------------------------------------------------------------------------------------------------------------------------------------------------------------------------------------------------------------------------------------------------------------------------------------------------------------------------------------------|---------------------|------------|--|--|
| PCN No.:                                                 | 10053                                                                                                                                                                                                                                                                                                                                                                                                                                                                                                                           | Date of Issue:      | 2017/04/14 |  |  |
| Title of Change:                                         | Lead Frame Change                                                                                                                                                                                                                                                                                                                                                                                                                                                                                                               | PCN Effective Date: | 2017/04/14 |  |  |
| Type of Change:                                          | Minor Cosmetic Change (Lead Frame Change)                                                                                                                                                                                                                                                                                                                                                                                                                                                                                       | Last Time Buy Date: | N/A        |  |  |
| Change Description:                                      | Beginning immediately, QT-Brightek will begin shipment of 3020 (QBLP67<br>XX) LED series with a new lead frame. This is a drop-in replacement and<br>not affet any form, fit or fneiton. No re-design for existing applications is<br>required. Customers may receive shipments containing both the current a<br>new lead frame appearances in the same shipment until QT-Brightek's<br>inventory of the current lead frame LEDs appearance is depleted.                                                                        | will                | N/A        |  |  |
| Reason for Change:                                       | The lead frame supplier stopped producting original lead fame (old). A ner lead frame (drop-in replacement) will be used                                                                                                                                                                                                                                                                                                                                                                                                        | w                   |            |  |  |
| Lot Number<br>Identification                             | New lead frame will show a new lot number style on the QT-Brightek labe this format: XXXXXX-ZZ-YYYYMMDD                                                                                                                                                                                                                                                                                                                                                                                                                         | l in                |            |  |  |
| Effect of Change on<br>Product Fit, Form, or<br>Function | Fit: Remains Unchanged, Form: Remains Unchanged, Funchion: Unchan<br>New lead frame is compatiable with the solder pad of the old lead frame. <i>J</i><br>other mechanical, electrical and optical parameters remain unchanged. N<br>design for existing applications is required.                                                                                                                                                                                                                                              | ĂII                 |            |  |  |
|                                                          | Reference To Change Types:   ■ Acquisition (Complete)   ■ Acquisition (Partial)   ■ Fabrication Site Change / Qualification / Country of Origin /   New Subcontractor   ■ Obsolescence   ■ Cosmetic Change   ■ Name Change   ■ Nomenclature Change   ■ Process Change   ■ Design Change / Data Sheet Spec Change   ■ Packaging and Media   ■ Storage and Handling   ■ Logistics   ■ Roadmap   ■ Quality Alert Notifications   ■ Multiple Types   ■ Environmental Announcement   ■ New Component or Raw Material Added   ■ Other |                     |            |  |  |
|                                                          |                                                                                                                                                                                                                                                                                                                                                                                                                                                                                                                                 | 10/10/2010          | Revision A |  |  |