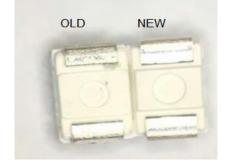

## PRODUCT CHANGE NOTIFICATION

| PRODUCT CHANGE NOTIFICATION                              |                                                                                                                                                                                                                                                                                                                                                                                                                                                                                                                                 |                     |            |  |  |
|----------------------------------------------------------|---------------------------------------------------------------------------------------------------------------------------------------------------------------------------------------------------------------------------------------------------------------------------------------------------------------------------------------------------------------------------------------------------------------------------------------------------------------------------------------------------------------------------------|---------------------|------------|--|--|
| PCN No.:                                                 | 10053                                                                                                                                                                                                                                                                                                                                                                                                                                                                                                                           | Date of Issue:      | 2017/04/14 |  |  |
| Title of Change:                                         | Lead Frame Change                                                                                                                                                                                                                                                                                                                                                                                                                                                                                                               | PCN Effective Date: | 2017/04/14 |  |  |
| Type of Change:                                          | Minor Cosmetic Change (Lead Frame Change)                                                                                                                                                                                                                                                                                                                                                                                                                                                                                       | Last Time Buy Date: | N/A        |  |  |
| Change Description:                                      | Beginning immediately, QT-Brightek will begin shipment of 3020 (QBLP67<br>XX) LED series with a new lead frame. This is a drop-in replacement and<br>not affet any form, fit or fneiton. No re-design for existing applications is<br>required. Customers may receive shipments containing both the current a<br>new lead frame appearances in the same shipment until QT-Brightek's<br>inventory of the current lead frame LEDs appearance is depleted.                                                                        | will                | N/A        |  |  |
| Reason for Change:                                       | The lead frame supplier stopped producting original lead fame (old). A ner lead frame (drop-in replacement) will be used                                                                                                                                                                                                                                                                                                                                                                                                        | w                   |            |  |  |
| Lot Number<br>Identification                             | New lead frame will show a new lot number style on the QT-Brightek labe this format: XXXXXX-ZZ-YYYYMMDD                                                                                                                                                                                                                                                                                                                                                                                                                         | l in                |            |  |  |
| Effect of Change on<br>Product Fit, Form, or<br>Function | Fit: Remains Unchanged, Form: Remains Unchanged, Funchion: Unchan<br>New lead frame is compatiable with the solder pad of the old lead frame. <i>J</i><br>other mechanical, electrical and optical parameters remain unchanged. N<br>design for existing applications is required.                                                                                                                                                                                                                                              | ĂII                 |            |  |  |
|                                                          | Reference To Change Types:   ■ Acquisition (Complete)   ■ Acquisition (Partial)   ■ Fabrication Site Change / Qualification / Country of Origin /   New Subcontractor   ■ Obsolescence   ■ Cosmetic Change   ■ Name Change   ■ Nomenclature Change   ■ Process Change   ■ Design Change / Data Sheet Spec Change   ■ Packaging and Media   ■ Storage and Handling   ■ Logistics   ■ Roadmap   ■ Quality Alert Notifications   ■ Multiple Types   ■ Environmental Announcement   ■ New Component or Raw Material Added   ■ Other |                     |            |  |  |
|                                                          |                                                                                                                                                                                                                                                                                                                                                                                                                                                                                                                                 | 10/10/2010          | Revision A |  |  |