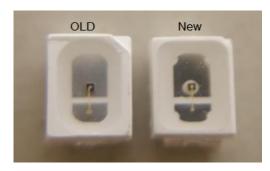

## PRODUCT CHANGE NOTIFICATION

| PRODUCT CHANGE NOTIFICATION                              |                                                                                                                                                                                                                                                                                                                                                                                                                                                                                                                                 |                     |            |  |  |
|----------------------------------------------------------|---------------------------------------------------------------------------------------------------------------------------------------------------------------------------------------------------------------------------------------------------------------------------------------------------------------------------------------------------------------------------------------------------------------------------------------------------------------------------------------------------------------------------------|---------------------|------------|--|--|
| PCN No.:                                                 | 10053                                                                                                                                                                                                                                                                                                                                                                                                                                                                                                                           | Date of Issue:      | 2017/04/14 |  |  |
| Title of Change:                                         | Lead Frame Change                                                                                                                                                                                                                                                                                                                                                                                                                                                                                                               | PCN Effective Date: | 2017/04/14 |  |  |
| Type of Change:                                          | Minor Cosmetic Change (Lead Frame Change)                                                                                                                                                                                                                                                                                                                                                                                                                                                                                       | Last Time Buy Date: | N/A        |  |  |
| Change Description:                                      | Beginning immediately, QT-Brightek will begin shipment of 3020 (QBLP67<br>XX) LED series with a new lead frame. This is a drop-in replacement and<br>not affet any form, fit or fneiton. No re-design for existing applications is<br>required. Customers may receive shipments containing both the current a<br>new lead frame appearances in the same shipment until QT-Brightek's<br>inventory of the current lead frame LEDs appearance is depleted.                                                                        | will                | N/A        |  |  |
| Reason for Change:                                       | The lead frame supplier stopped producting original lead fame (old). A ner lead frame (drop-in replacement) will be used                                                                                                                                                                                                                                                                                                                                                                                                        | w                   |            |  |  |
| Lot Number<br>Identification                             | New lead frame will show a new lot number style on the QT-Brightek labe this format: XXXXXX-ZZ-YYYYMMDD                                                                                                                                                                                                                                                                                                                                                                                                                         | l in                |            |  |  |
| Effect of Change on<br>Product Fit, Form, or<br>Function | Fit: Remains Unchanged, Form: Remains Unchanged, Funchion: Unchan<br>New lead frame is compatiable with the solder pad of the old lead frame. <i>J</i><br>other mechanical, electrical and optical parameters remain unchanged. N<br>design for existing applications is required.                                                                                                                                                                                                                                              | ĂII                 |            |  |  |
|                                                          | Reference To Change Types:   ■ Acquisition (Complete)   ■ Acquisition (Partial)   ■ Fabrication Site Change / Qualification / Country of Origin /   New Subcontractor   ■ Obsolescence   ■ Cosmetic Change   ■ Name Change   ■ Nomenclature Change   ■ Process Change   ■ Design Change / Data Sheet Spec Change   ■ Packaging and Media   ■ Storage and Handling   ■ Logistics   ■ Roadmap   ■ Quality Alert Notifications   ■ Multiple Types   ■ Environmental Announcement   ■ New Component or Raw Material Added   ■ Other |                     |            |  |  |
|                                                          |                                                                                                                                                                                                                                                                                                                                                                                                                                                                                                                                 | 10/10/2010          | Revision A |  |  |