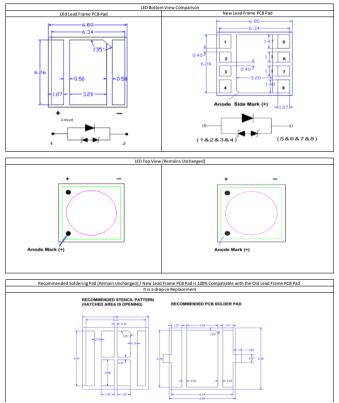

|                                                          | PRODUCT CHANGE NOTIFICATIO                                                                                                                                                                                                                                                                                                                                                                                                                                                                                                                                                                                                                                                                                                                                                                                                                                                                                                                                                                                                                                                                                                                                                                                                                                                                                                                                                                                                                                                                                                                                                                                                                                                                                                                                                                                                                                                                                                                                                                                                                                                                                                | <u>DN</u>            |           |
|----------------------------------------------------------|---------------------------------------------------------------------------------------------------------------------------------------------------------------------------------------------------------------------------------------------------------------------------------------------------------------------------------------------------------------------------------------------------------------------------------------------------------------------------------------------------------------------------------------------------------------------------------------------------------------------------------------------------------------------------------------------------------------------------------------------------------------------------------------------------------------------------------------------------------------------------------------------------------------------------------------------------------------------------------------------------------------------------------------------------------------------------------------------------------------------------------------------------------------------------------------------------------------------------------------------------------------------------------------------------------------------------------------------------------------------------------------------------------------------------------------------------------------------------------------------------------------------------------------------------------------------------------------------------------------------------------------------------------------------------------------------------------------------------------------------------------------------------------------------------------------------------------------------------------------------------------------------------------------------------------------------------------------------------------------------------------------------------------------------------------------------------------------------------------------------------|----------------------|-----------|
| PCN No.:                                                 | 10057                                                                                                                                                                                                                                                                                                                                                                                                                                                                                                                                                                                                                                                                                                                                                                                                                                                                                                                                                                                                                                                                                                                                                                                                                                                                                                                                                                                                                                                                                                                                                                                                                                                                                                                                                                                                                                                                                                                                                                                                                                                                                                                     | Date of Issue:       | 2017/08/2 |
| Title of Change:                                         | Lead Frame Pad Appearance Change     Z. Brightness (mW) Improvement                                                                                                                                                                                                                                                                                                                                                                                                                                                                                                                                                                                                                                                                                                                                                                                                                                                                                                                                                                                                                                                                                                                                                                                                                                                                                                                                                                                                                                                                                                                                                                                                                                                                                                                                                                                                                                                                                                                                                                                                                                                       | PCN Effective Date:  | 2017/08/2 |
| Type of Change:                                          | 1. Mnor Cosmetic Change (Lead Frame PCB Pad Appearance Change)                                                                                                                                                                                                                                                                                                                                                                                                                                                                                                                                                                                                                                                                                                                                                                                                                                                                                                                                                                                                                                                                                                                                                                                                                                                                                                                                                                                                                                                                                                                                                                                                                                                                                                                                                                                                                                                                                                                                                                                                                                                            | Last Time Buy Date:  | NA        |
| Change Description:                                      | <ol> <li>Increased Radkonetic Power I knightness (mN)</li> <li>Beginning immediately on and after August 28h, 2017. OT-Beightek will<br/>begin shipment of 04 PM886E LUCOX Elseries with a an updated land<br/>frame pcb pad. This is a drop-in replacement and will not after any form. It re-<br/>trochs. Newdering in the satisfiest policy of the source in supervised. The<br/>intervised policy of the current lead frame pad is depleted.</li> </ol>                                                                                                                                                                                                                                                                                                                                                                                                                                                                                                                                                                                                                                                                                                                                                                                                                                                                                                                                                                                                                                                                                                                                                                                                                                                                                                                                                                                                                                                                                                                                                                                                                                                               |                      |           |
|                                                          | 2. Increased Radomatric Power (mW) due to increased chip performance and<br>efficiency. Beginning immediately on and after August 259, 2017, 018 will<br>sigh the affected parts with the new radiometric your etimoling structure to<br>reflect the increased brightness. Outstomers may receive schements<br>containing both the old and ever ardiametric binning (mW) structure for<br>Dgilley until Dgikey inventory of the current binning structure is depleted.                                                                                                                                                                                                                                                                                                                                                                                                                                                                                                                                                                                                                                                                                                                                                                                                                                                                                                                                                                                                                                                                                                                                                                                                                                                                                                                                                                                                                                                                                                                                                                                                                                                    | Last Time Ship Date: | NA        |
| Disposition of Old<br>Product                            | Remaining inventory stock from Digkey can still be ordered<br>until depleted.                                                                                                                                                                                                                                                                                                                                                                                                                                                                                                                                                                                                                                                                                                                                                                                                                                                                                                                                                                                                                                                                                                                                                                                                                                                                                                                                                                                                                                                                                                                                                                                                                                                                                                                                                                                                                                                                                                                                                                                                                                             |                      |           |
| Reason for Change:                                       | <ol> <li>The lead frame pcb supplier stopped producting original lead fame pad<br/>(old). A new lead frame pcb pad (drop-in replacement) will be used. New<br/>lead frame pad has a better design flexibility for manufacturer</li> </ol>                                                                                                                                                                                                                                                                                                                                                                                                                                                                                                                                                                                                                                                                                                                                                                                                                                                                                                                                                                                                                                                                                                                                                                                                                                                                                                                                                                                                                                                                                                                                                                                                                                                                                                                                                                                                                                                                                 |                      |           |
|                                                          | 2. Optical pow er/brightness (mW) increased due to improved chip efficiency<br>and performance                                                                                                                                                                                                                                                                                                                                                                                                                                                                                                                                                                                                                                                                                                                                                                                                                                                                                                                                                                                                                                                                                                                                                                                                                                                                                                                                                                                                                                                                                                                                                                                                                                                                                                                                                                                                                                                                                                                                                                                                                            |                      |           |
| Lot Number / Date<br>Code Identification                 | CBH-Reselect-UX20XX series ships after August 25th, 2017 (date<br>code:178825) owards will have the new leaf trans pead appearance and<br>updated radiometric pow er / brightness (mW) binning structure. Customers<br>will be able to leafly the new binning structure via the cade code (trom<br>170825 owa ards) and the bin code labels that are placed on the reel and<br>packaging materials.                                                                                                                                                                                                                                                                                                                                                                                                                                                                                                                                                                                                                                                                                                                                                                                                                                                                                                                                                                                                                                                                                                                                                                                                                                                                                                                                                                                                                                                                                                                                                                                                                                                                                                                       |                      |           |
| Effect of Change on<br>Product Fit, Form, or<br>Function | Fit: Remains Unchanged, Form Remains Unchanged, Funchion: Unchanged.<br>New lead frame pad is 100% compatible with the solder pad of the old lead<br>frame pad. All other mechanical and leaderical parameters remain unchanged.<br>No re-design for existing applications is required.                                                                                                                                                                                                                                                                                                                                                                                                                                                                                                                                                                                                                                                                                                                                                                                                                                                                                                                                                                                                                                                                                                                                                                                                                                                                                                                                                                                                                                                                                                                                                                                                                                                                                                                                                                                                                                   |                      |           |
|                                                          | Reference To Change Types:                                                                                                                                                                                                                                                                                                                                                                                                                                                                                                                                                                                                                                                                                                                                                                                                                                                                                                                                                                                                                                                                                                                                                                                                                                                                                                                                                                                                                                                                                                                                                                                                                                                                                                                                                                                                                                                                                                                                                                                                                                                                                                | -                    |           |
|                                                          | Accusition (Complete)     Acquisition (Partal)     Acquisition (Partal)     Folinciaton Site Compa (Jouiliteation / Country of     Childin (Ase Schenostration     Country of     Country of     Country of     Country of     Acquisition (Country of     Acquisition     Acquisitio |                      |           |
|                                                          | e Nom enclaturs Change<br>Reversal<br>e Process Change<br>Design Change / Data Sheet Spec Change<br>Packaging and Media                                                                                                                                                                                                                                                                                                                                                                                                                                                                                                                                                                                                                                                                                                                                                                                                                                                                                                                                                                                                                                                                                                                                                                                                                                                                                                                                                                                                                                                                                                                                                                                                                                                                                                                                                                                                                                                                                                                                                                                                   |                      |           |
|                                                          | s Storage and Handling<br>s Logistics<br>Roadmap & Roadmap<br>s Quality Alert Notifications<br>w Autople Types                                                                                                                                                                                                                                                                                                                                                                                                                                                                                                                                                                                                                                                                                                                                                                                                                                                                                                                                                                                                                                                                                                                                                                                                                                                                                                                                                                                                                                                                                                                                                                                                                                                                                                                                                                                                                                                                                                                                                                                                            |                      |           |
|                                                          | Environmental Announcement     New Component or Raw Material Added                                                                                                                                                                                                                                                                                                                                                                                                                                                                                                                                                                                                                                                                                                                                                                                                                                                                                                                                                                                                                                                                                                                                                                                                                                                                                                                                                                                                                                                                                                                                                                                                                                                                                                                                                                                                                                                                                                                                                                                                                                                        |                      |           |