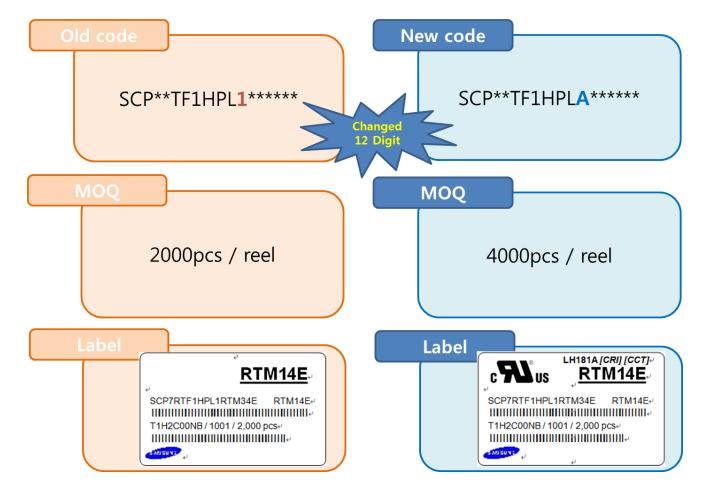

### Product Change Notification (PCN)

Issued Date: December 19th , 2017

This letter is to inform you that Samsung Electronics(we, us, and the company) plans to execute the changes.

- 1. Products
  - Product Model : CSP LH181A
  - Sales Code : SCP\*\*TF1HPL\*\*\*\*\*\* (LH181A)
- 2. Changed items
  - Changing manufacture site from Korea to China
  - Different item : Refer appendix #1
  - Equal characteristic from temperature, current
  - Same material as chip and phosphor
- 3. Starting Date of manufacturing : January. 2018

#### **\* Appendix #1 : Different Item**

|               | Korea                                                                     | China                                                                                           |
|---------------|---------------------------------------------------------------------------|-------------------------------------------------------------------------------------------------|
|               | Pick & Place                                                              | Test Handler                                                                                    |
|               | - Pick up PKG by classification                                           | - Sorting PKG by classification                                                                 |
| Sorting       | standard in bin sheet and place to reel                                   | standard from bin container and place                                                           |
| Method        | pocket                                                                    | to reel pocket                                                                                  |
|               | - Maintain shine PKG surface                                              | - Make mat PKG surface                                                                          |
|               |                                                                           | (No difference performance)                                                                     |
| MOQ           | 2000pcs/reel                                                              | 4000pcs/reel                                                                                    |
| Model<br>Code | SCP**TF1HPL1*****<br>(12 Digit : 1)                                       | SCP**TF1HPLA*****<br>(12 Digit : A)                                                             |
| Label         | RTM14E   SCP7RTF1HPL1RTM34E RTM14E   IIIIIIIIIIIIIIIIIIIIIIIIIIIIIIIIIIII | KING CONTRACTIONS AND A SIZE MIGHT BE ABLE TO DISCOMPANY OF A SIZE MIGHT BE ABLE TO DIFFERENCE. |

# **Product Change Notice**

- Products : LH181A (CSP)
- Change : MOQ , Label
- Remark :  $2,000 \rightarrow 4,000 \text{ pcs/reel}$

## Increase MOQ

: 2,000  $\rightarrow$  4,000pcs/reel