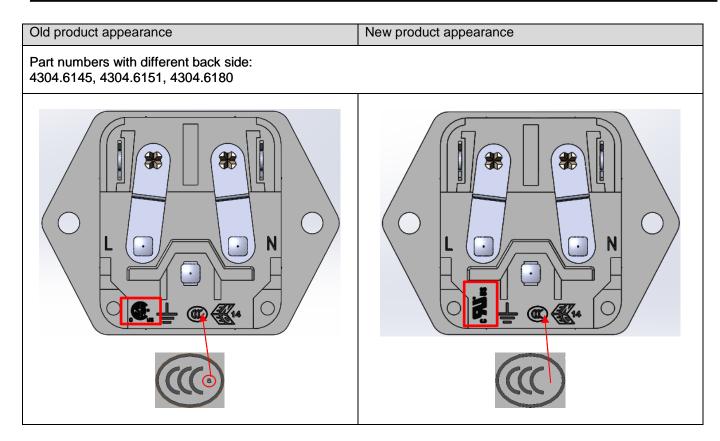

Please note that only screw mounting types are ilustrated. However, the same changes apply to both mounting types with screw flange and snap-in as listed in the affected part numbers list in chapter 1.

#### 4 Reason of change

- Standards update according to the new UL/CSA 60320-1
- Simplification of compulsory CCC mark