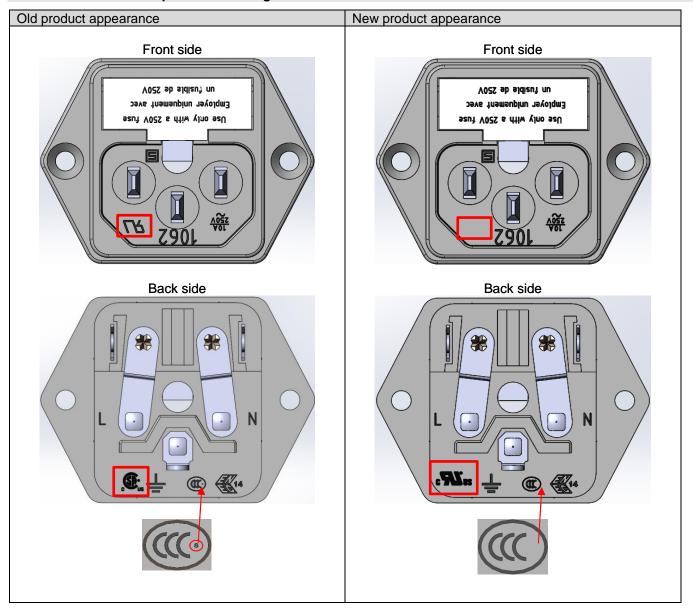

Please note that only screw mounting types are ilustrated. However, the same changes apply to both mounting types with screw flange and snap-in as listed in the affected part numbers list in chapter 1.

#### 4 Reason of change

- Standards update according to the new UL/CSA 60320-1
- Simplification of compulsory CCC mark