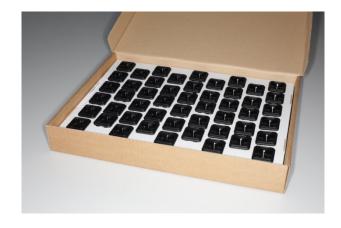

## 2 Type of change

New packaging style

## 3 Detailed description of change

New cardboard box with compartments, new outer dimensions 385x285x55mm.

## 4 Reason of change

Improved packaging to prevent scratches or other damage.

|               |            | 106          | 4           |                  | 0118.    | .2282  |
|---------------|------------|--------------|-------------|------------------|----------|--------|
| creation date | created by | release date | released by | notification no. | revision | page   |
| 2015-04-16    | huberth    | 2015-08-10   | huberth     |                  | _        | 1 of 2 |