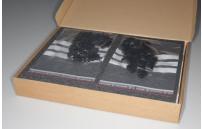

## 2 Type of change

New packaging style

## 3 Detailed description of change

New cardboard box with compartments, new outer dimensions 385x285x55mm.

## 4 Reason of change

Improved packaging to prevent scratches or other damage.

|               |            | 106          | 4           |                  | 0118.    | .2282  |
|---------------|------------|--------------|-------------|------------------|----------|--------|
| creation date | created by | release date | released by | notification no. | revision | page   |
| 2015-04-16    | huberth    | 2015-08-10   | huberth     |                  | _        | 1 of 2 |