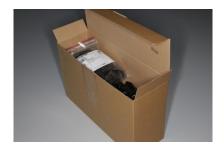

## 2 Type of change

New packaging style

## 3 Detailed description of change

New cardboard box with compartments, new outer dimensions 385x285x55mm.

## 4 Reason of change

Improved packaging to prevent scratches or other damage.

|               |            | 106          | 4           |                  | 0118.    | .2282  |
|---------------|------------|--------------|-------------|------------------|----------|--------|
| creation date | created by | release date | released by | notification no. | revision | page   |
| 2015-04-16    | huberth    | 2015-08-10   | huberth     |                  | _        | 1 of 2 |