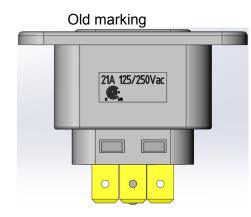

# 2 Type of change

Modification of rating mark

# 3 Detailed description of change

Change of rated current acc. to UL 60320

#### 4 Reason of change

Rated current adjusted to UL 60320