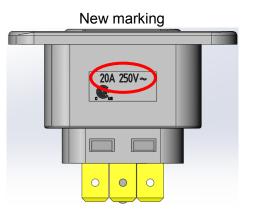

# 2 Type of change

Modification of rating mark

# 3 Detailed description of change

Change of rated current acc. to UL 60320

#### 4 Reason of change

Rated current adjusted to UL 60320