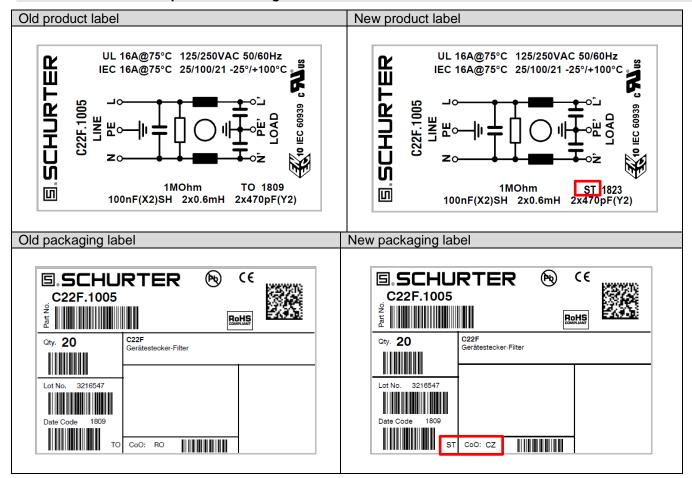

#### 4 Reason of change

Productions site transfer from Romania to Czechia

#### 5 Release date

The change will be rolled-out starting ww 23/2018 (Date code 1823 or higher on label) and lasts approx. 6 months depending on the variant.

| Product Change Notification |               |              |             | C22F PCN        |     |        |             |  |
|-----------------------------|---------------|--------------|-------------|-----------------|-----|--------|-------------|--|
| owner                       | creation date | release date | released by | change order no | rev | page   | D40 002 044 |  |
| sariogar                    | 26.02.2018    | 06.03.2018   | blumhe      | 2014810         | Α   | 1 of 2 | D10-023-811 |  |

# 6 Impact of change and recommended action

Form No No change in form

Fit No No change for dimension
Function No No change in function

Manufacturing Yes Change of manufacturing site
Label Yes Change of production site
Packaging No No change in packaging