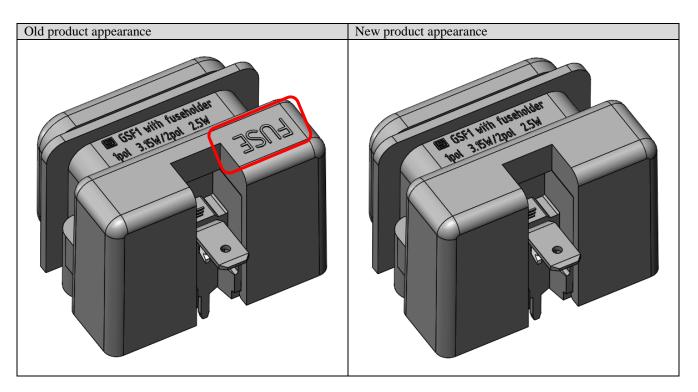

### 3 Detailed description of change

### Reason of change

Rear cover version suitable without fuse. Therefore the inscription "FUSE" removed.