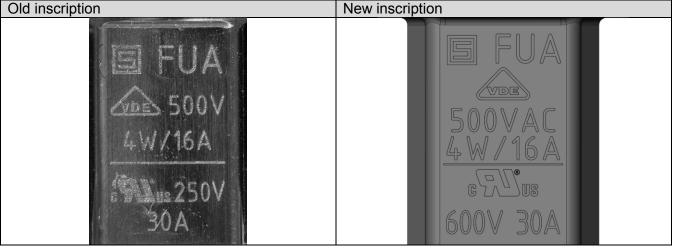

# 3 Detailed description of change

The inscription changes as follows.

#### 4 Reason of change

The fuseholder FUA has a voltage rating acc. to UL 4248-1 / CSA C22.2 no 4248.1 of 600V (AC/DC). This rating is corrected on the inscription of the socket. Because of this, the layout of the inscription changes.