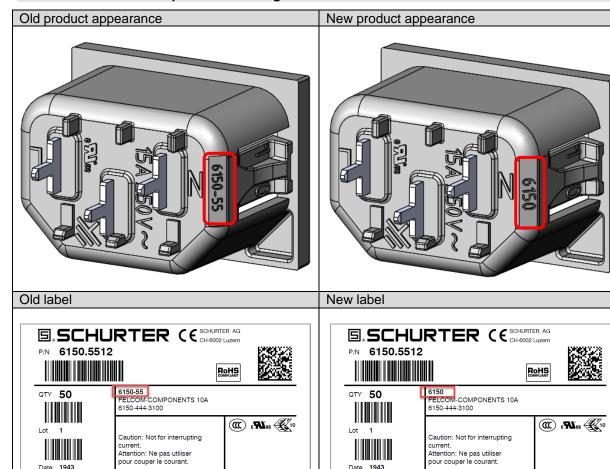

#### 2 Type of change

· Change of markings for the type designation

#### 3 Detailed description of change