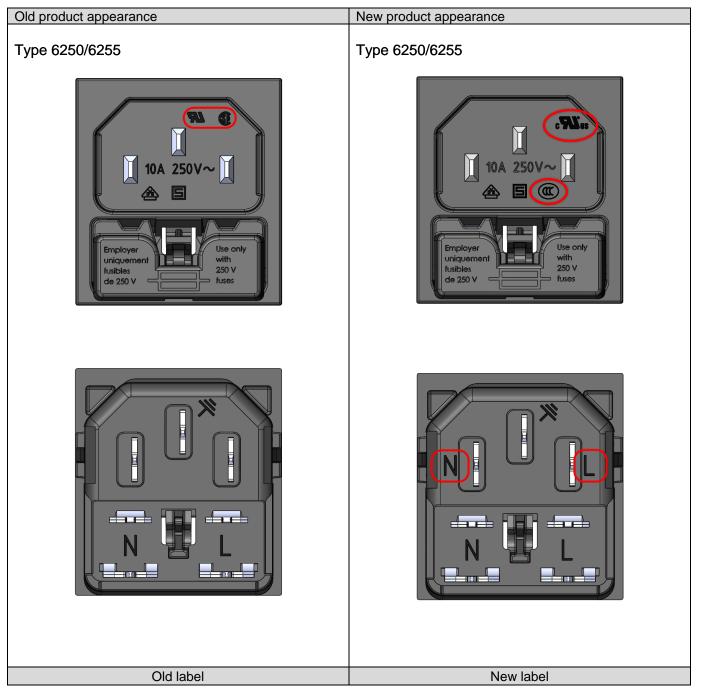

# 2 Type of change

- Change of approval markings, from UR and CSA to cURus and new approval mark for CCC
- Modified packaging label

## 4 Reason of change

• Consolidation of approval certificates for north America.

### 6 Impact of change and recommended action

| Form          | Yes | Change of approval markings                                          |
|---------------|-----|----------------------------------------------------------------------|
| Fit           | No  | No change for dimension                                              |
| Function      | No  | No change in function                                                |
| Manufacturing | No  | No change for manufacturing site                                     |
| Label         | Yes | Change of approval markings and type designations on packaging label |
| Packaging     | No  | No change in packaging                                               |