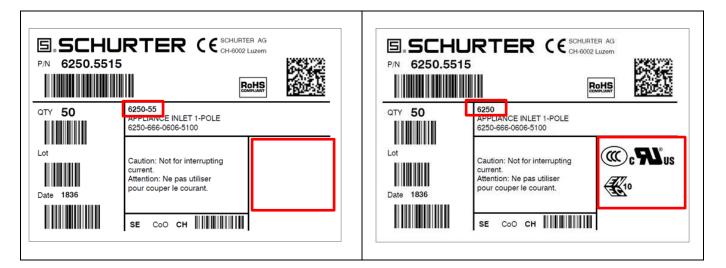

# 2 Type of change

- Change of approval markings, from UR and CSA to cURus and new approval mark for CCC
- Modified packaging label

### 6 Impact of change and recommended action

| Form          | Yes | Change of approval markings                                          |
|---------------|-----|----------------------------------------------------------------------|
| Fit           | No  | No change for dimension                                              |
| Function      | No  | No change in function                                                |
| Manufacturing | No  | No change for manufacturing site                                     |
| Label         | Yes | Change of approval markings and type designations on packaging label |
| Packaging     | No  | No change in packaging                                               |