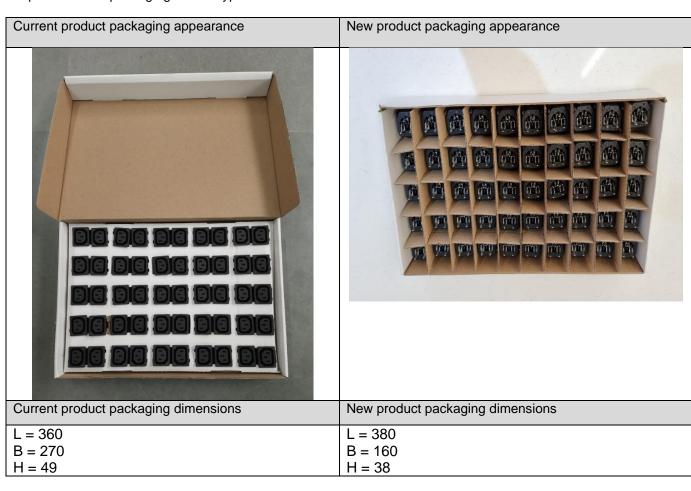

### 3 Detailed description of change

- Improvement of packaging box of Type 6600-5.

- Improvement of Packaging Box

# 4 Reason of change

- Packaging Box improvement to deliver reliable and stable to customers.

| Product Change Notification |               |              |             |                 | PCN 6600-5 - Change in Packaging |        |             |
|-----------------------------|---------------|--------------|-------------|-----------------|----------------------------------|--------|-------------|
| owner                       | creation date | release date | released by | change order no | rev                              | page   | D40 060 647 |
| joshide                     | 20.01.2022    | 25.03.2022   | blattnma    | 2023764         | Α                                | 1 of 2 | D10-062-647 |

| _ |       |                 |                                                       |
|---|-------|-----------------|-------------------------------------------------------|
| 6 | ımpac | t of change and | recommended action                                    |
|   |       |                 |                                                       |
|   |       |                 |                                                       |
|   |       | -orm            |                                                       |
|   | ш .   | OIIII           |                                                       |
|   |       | Fit             |                                                       |
|   |       |                 |                                                       |
|   | F     | unction         |                                                       |
|   |       |                 |                                                       |
|   |       | Manufacturing   |                                                       |
|   |       | _abel           |                                                       |
|   | ш     | Labei           |                                                       |
|   | ⊠ F   | Packaging       | Note: new packaging Box, while Quantity remains same. |
|   |       | ackaging        | Note: new packaging box, while Quantity remains same. |