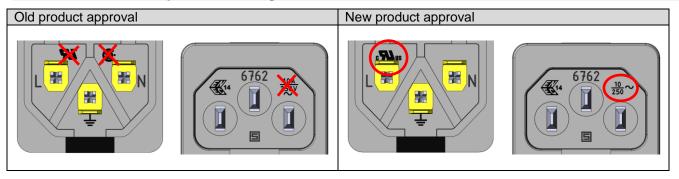

## 2 Type of change

Change of approval markings from UR and CSA to the combined cURus on the product socket.

## 6 Impact of change and recommended action

Form Yes Socket new with cURus approval marking

Fit No Function No Manufacturing No Label No Packaging No -