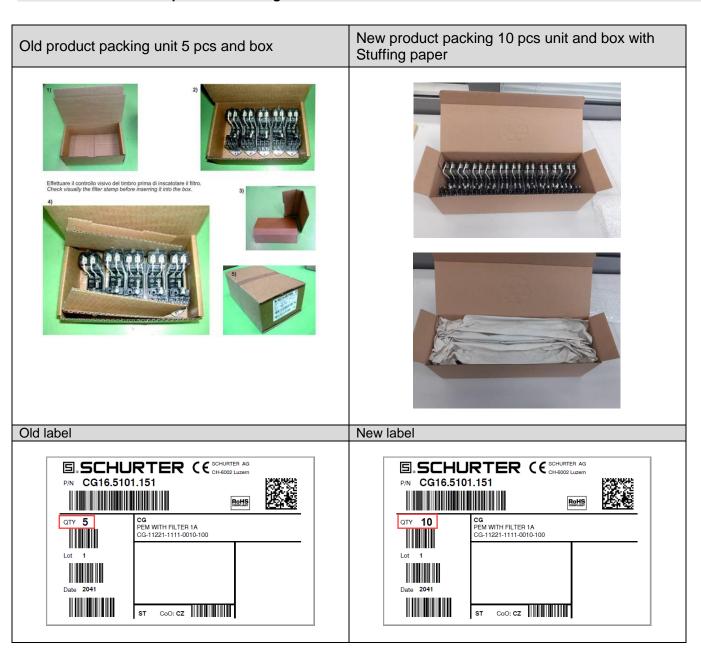

# 2 Type of change

Modified packing and base quantity.

# 4 Reason of change

Card box and packaging unit changed from 5 pieces to 10 pcs for logistical reasons.

## 6 Impact of change and recommended action

Form No Fit No Function No Manufacturing No -

Label Yes Yes change on label
Packaging Yes Yes change in packaging