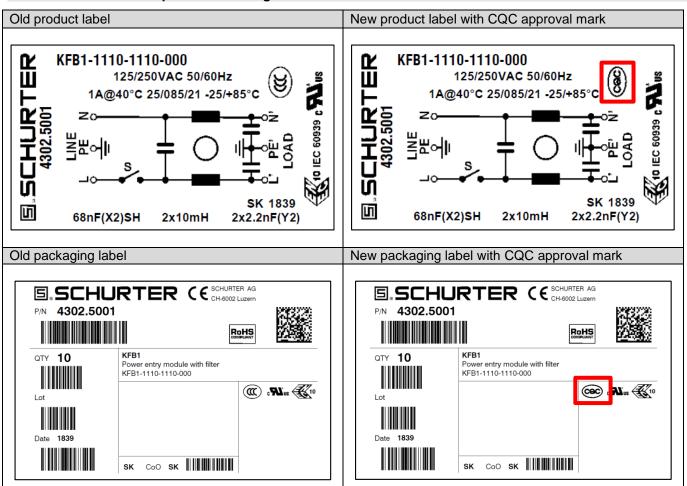

### 2 Type of change

Change of product and packaging label

# 4 Reason of change

New approval mark for CQC.