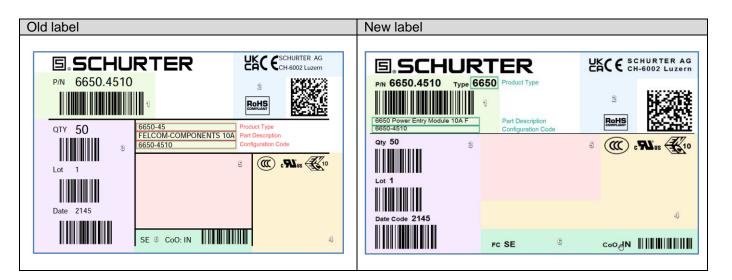

# 2 Type of change

- Modified label
- Improved identification product configuration code on the label

## 3 Detailed description of change

All product types listed in section 1 receive a new label layout.

To better visualize the changes, we have used colors and numbers to cluster information into the following sections (The colors and white numbers are not part of the new label layout):

Product identification section: To improve readability, we clustered all the information concerning product identification in this group. To increase clarity, we introduce our product configuration code into this area.

Product conformity section: Identical information was slightly rearranged.

Product logistics section: Label names changed. Information was slightly rearranged.

Product approval section: Identical information was slightly rearranged.

Interruption ratings section: Identical information was slightly rearranged.

Origin information section: Label for Factory Code was added. Information was slightly rearranged.