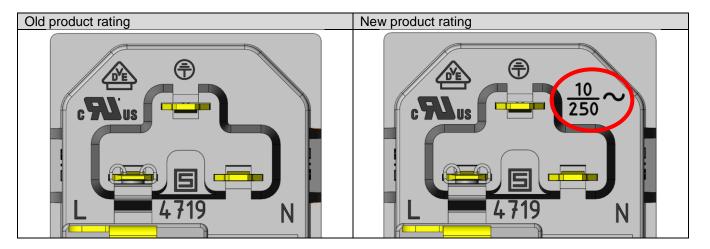

#### 2 Type of change

Rating 10A@250VAC for UL and VDE added

### 6 Impact of change and recommended action

| Form          | Yes | Markings for the rating of UL and VDE added to moulding body |
|---------------|-----|--------------------------------------------------------------|
| Fit           | No  | -                                                            |
| Function      | No  | -                                                            |
| Manufacturing | No  | -                                                            |
| Label         | No  | -                                                            |
| Packaging     | No  | -                                                            |