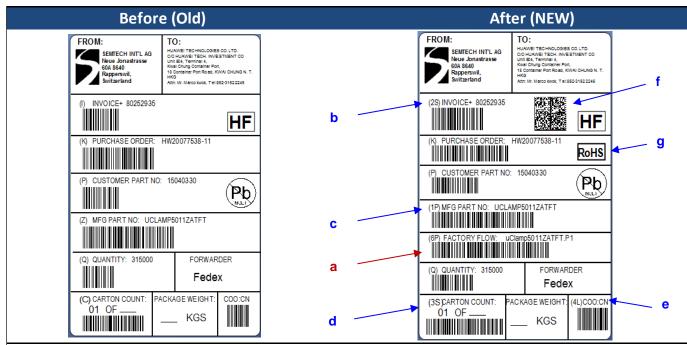

### Semtech Outer Carton Label

#### **UPDATE:**

- a. "(6P)FACTORY FLOW" and its barcode added.
- b. Barcode Data Identifer for Invoice "I" changed to "25".
- c. Barcode Data Identifer for MFG Part No "Z" changed to "1P".
- d. Barcode Data Identifer for CARTON COUNT "C" changed to "3S". The barcode data format: "3S"+Invoice Number+"-K" + Carton Number.
- e. Barcode Data Identifer "4L" for "COO" added. The barcode data format: "4L"+ two-letter Country code.
- **f**. 2D barcode added. The barcode data format:
- "2S"+Invoice#+"K"+Purchase Order+"P"+Customer Part
- No+"1P"+MFG Part No+"6P"+Factory
- Flow+"Q"+Quantity+"3S"+Carton Count+"4L"+COO
- g. RoHS sign added.