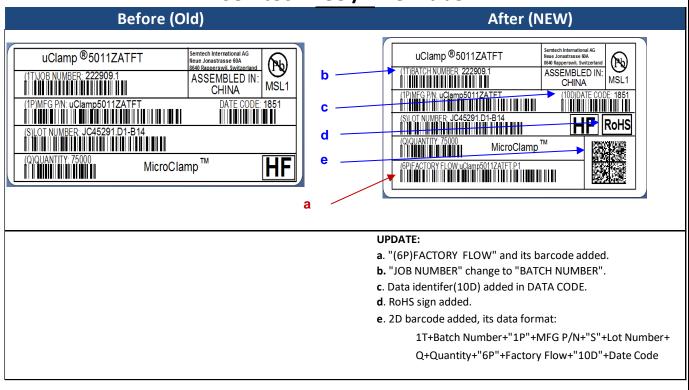

## Semtech Reel/Inner Label

#### **Description, Purpose and Effect of Change:**

In order to facilitate inventory tracking for our distributors and customers, we are updating our Box and Reel labels to add a "Factory Flow" line [a. in the diagram below] that will include the standard Semtech TVS part number with a suffix added. The suffix is a ".Px" where x is a number, i.e. .P1, .P2, .P3 etc. This field will allow for identification of the factories used in the manufacturing of that particular lot.

#### **UPDATE:**

- a. "(6P)FACTORY FLOW" and its barcode added.
- b. Barcode Data Identifer for Invoice "I" changed to "25".
- c. Barcode Data Identifer for MFG Part No "Z" changed to "1P".
- d. Barcode Data Identifer for CARTON COUNT "C" changed to "3S". The barcode data format: "3S"+Invoice Number+"-K" + Carton Number.
- e. Barcode Data Identifer "4L" for "COO" added. The barcode data format: "4L"+ two-letter Country code.
- **f**. 2D barcode added. The barcode data format:
- "2S"+Invoice#+"K"+Purchase Order+"P"+Customer Part
- No+"1P"+MFG Part No+"6P"+Factory
- Flow+"Q"+Quantity+"3S"+Carton Count+"4L"+COO
- g. RoHS sign added.