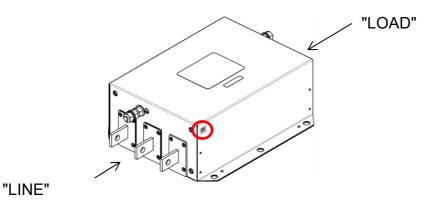

| B84143V*R231  |                            |
| B84143V*R290  |                            |
| B84143V*S229  |                            |
| B84143V*S230  |                            |
| B84143V*S231  |                            |
| B86301U*      | Power line chokes          |
| B86305L*      |                            |
| B86306A*      |                            |
| B84143G*R405  | LCL filters                |
| B84143G*S405  |                            |
| B84260*       | Filters for shielded rooms |
| B84261*       |                            |
| B84263*       |                            |
| B84299*       |                            |

# u·p·t·o·d·a·t·e Newsletter

March 22, 2019

### Example 1: Appearance of the label



### Example 2: Position of the label on EMC filters



### Example 3: Position of the label on chokes and output filters



### u·p·t·o·d·a·t·e Newsletter 🐼 🔼

March 22, 2019

The attachment of the label has no effect on quality of the products concerned or their ability to be processed. The electrical and mechanical properties remain unchanged.

**Starting immediately** the new production identification labels will be affixed successively to the various types. During a transitional phase it may happen that products are shipped with or without the additional label.

Contact Sarah Guengoer, MAG PEMC PM, Munich

Customers are asked to address inquiries directly to their sales contacts.