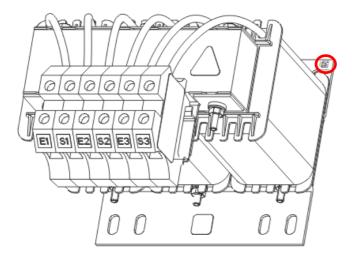

|
| B84143V*S229  |                            |
| B84143V*S230  |                            |
| B84143V*S231  |                            |
| B86301U*      | Power line chokes          |
| B86305L*      |                            |
| B86306A*      |                            |
| B84143G*R405  | LCL filters                |
| B84143G*S405  |                            |
| B84260*       | Filters for shielded rooms |
| B84261*       |                            |
| B84263*       |                            |
| B84299*       |                            |

# u·p·t·o·d·a·t·e Newsletter

March 22, 2019

### Example 1: Appearance of the label



### Example 2: Position of the label on EMC filters



### Example 3: Position of the label on chokes and output filters



### u·p·t·o·d·a·t·e Newsletter 🐼 🔼

March 22, 2019

The attachment of the label has no effect on quality of the products concerned or their ability to be processed. The electrical and mechanical properties remain unchanged.

**Starting immediately** the new production identification labels will be affixed successively to the various types. During a transitional phase it may happen that products are shipped with or without the additional label.

Contact Sarah Guengoer, MAG PEMC PM, Munich

Customers are asked to address inquiries directly to their sales contacts.