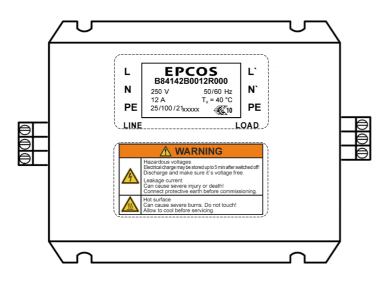

roduced for EPCOS EMC filters of the series B84142B\*R000 (see pictures below). The marking on the terminals is going to be dropped. The changes apply only to EMC filters produced in Szombathely/Hungary. The EMC filters themselves remain unchanged.

#### Affected products

| Ordering code   | Туре          |
|-----------------|---------------|
| B84142B0008R000 | Drive filters |
| B84142B0012R000 | Drive filters |
| B84142B0016R000 | Drive filters |
| B84142B0025R000 | Drive filters |

Scheduled date of introduction: June 20, 2022 Estimated date of first deliveries: June 20, 2022

EMC-Filters, Feedthrough Components Internal / External

220311EMC1e

March 11, 2022

### Label change at B84142B0008R000

previous



new



March 11, 2022

### Label change at B84142B0012R000

previous



new



March 11, 2022

### Label change at B84142B0016R000

previous



new



March 11, 2022

#### Label change at B84142B0025R000

previous



March 11, 2022

Enclosure IN (ID No. MAG-744140222)

Contact Philipp Riedl, MAG PEMC PM, Munich

Customers are asked to address inquiries directly to their sales contacts.



### Information Note

-

| 1. | 1. ID No. MAG-744140222                                                                                                                                                                                                                                                       |                                    | 2. Date of announcement March 11, 2022 |                      |  |  |
|----|--------------------------------------------------------------------