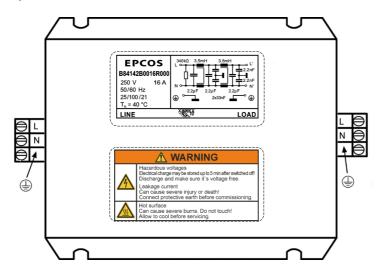

ctures below). The marking on the terminals is going to be dropped. The changes apply only to EMC filters produced in Szombathely/Hungary. The EMC filters themselves remain unchanged.

#### Affected products

| Ordering code   | Туре          |
|-----------------|---------------|
| B84142B0008R000 | Drive filters |
| B84142B0012R000 | Drive filters |
| B84142B0016R000 | Drive filters |
| B84142B0025R000 | Drive filters |

Scheduled date of introduction: June 20, 2022 Estimated date of first deliveries: June 20, 2022

EMC-Filters, Feedthrough Components Internal / External

220311EMC1e

March 11, 2022

### Label change at B84142B0008R000

previous



new



March 11, 2022

### Label change at B84142B0012R000

previous



new



March 11, 2022

### Label change at B84142B0016R000

previous



new



March 11, 2022

#### Label change at B84142B0025R000

previous



March 11, 2022

Enclosure IN (ID No. MAG-744140222)

Contact Philipp Riedl, MAG PEMC PM, Munich

Customers are asked to address inquiries directly to their sales contacts.



### Information Note

-

| 1. | 1. ID No. MAG-744140222                                                                                                                                                                                                                                                       |                                    | 2. Date of announcement March 11, 2022 |                      |  |  |
|----|-------------------------------------------------------------------------------------------------------------------------------------