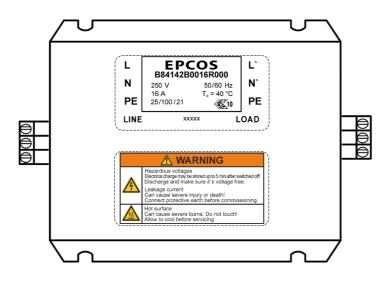

below). The marking on the terminals is going to be dropped. The changes apply only to EMC filters produced in Szombathely/Hungary. The EMC filters themselves remain unchanged.

#### Affected products

| Ordering code   | Туре          |
|-----------------|---------------|
| B84142B0008R000 | Drive filters |
| B84142B0012R000 | Drive filters |
| B84142B0016R000 | Drive filters |
| B84142B0025R000 | Drive filters |

Scheduled date of introduction: June 20, 2022 Estimated date of first deliveries: June 20, 2022

EMC-Filters, Feedthrough Components Internal / External

220311EMC1e

March 11, 2022

### Label change at B84142B0008R000

previous



new



March 11, 2022

### Label change at B84142B0012R000

previous



new



March 11, 2022

### Label change at B84142B0016R000

previous



new



March 11, 2022

#### Label change at B84142B0025R000

previous



March 11, 2022

Enclosure IN (ID No. MAG-744140222)

Contact Philipp Riedl, MAG PEMC PM, Munich

Customers are asked to address inquiries directly to their sales contacts.



### Information Note

-

| 1. | 1. ID No. MAG-744140222                                                                                                                                                                                                                                                       |                                    | 2. Date of announcement March 11, 2022 |                      |  |  |
|----|--------------------------------------------------------------------------------------------------------------------------------------------