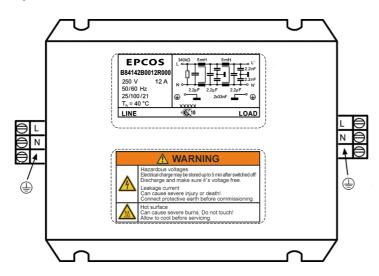

ing introduced for EPCOS EMC filters of the series B84142B\*R000 (see pictures below). The marking on the terminals is going to be dropped. The changes apply only to EMC filters produced in Szombathely/Hungary. The EMC filters themselves remain unchanged.

#### Affected products

| Ordering code   | Туре          |
|-----------------|---------------|
| B84142B0008R000 | Drive filters |
| B84142B0012R000 | Drive filters |
| B84142B0016R000 | Drive filters |
| B84142B0025R000 | Drive filters |

Scheduled date of introduction: June 20, 2022 Estimated date of first deliveries: June 20, 2022

EMC-Filters, Feedthrough Components Internal / External

220311EMC1e

March 11, 2022

### Label change at B84142B0008R000

previous



new



March 11, 2022

### Label change at B84142B0012R000

previous



new



March 11, 2022

### Label change at B84142B0016R000

previous



new



March 11, 2022

#### Label change at B84142B0025R000

previous



March 11, 2022

Enclosure IN (ID No. MAG-744140222)

Contact Philipp Riedl, MAG PEMC PM, Munich

Customers are asked to address inquiries directly to their sales contacts.



### Information Note

-

| 1. | 1. ID No. MAG-744140222                                                                                                                                                                                                                                                       |                                    | 2. Date of announcement March 11, 2022 |                      |  |  |
|----|-------------------------------------------------------------