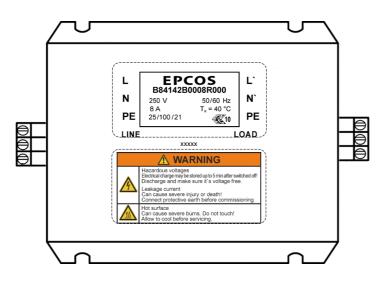

for EMC filters from Szombathely

A new standardized label is being introduced for EPCOS EMC filters of the series B84142B\*R000 (see pictures below). The marking on the terminals is going to be dropped. The changes apply only to EMC filters produced in Szombathely/Hungary. The EMC filters themselves remain unchanged.

#### Affected products

| Ordering code   | Туре          |
|-----------------|---------------|
| B84142B0008R000 | Drive filters |
| B84142B0012R000 | Drive filters |
| B84142B0016R000 | Drive filters |
| B84142B0025R000 | Drive filters |

Scheduled date of introduction: June 20, 2022 Estimated date of first deliveries: June 20, 2022

EMC-Filters, Feedthrough Components Internal / External

220311EMC1e

March 11, 2022

### Label change at B84142B0008R000

previous



new



March 11, 2022

### Label change at B84142B0012R000

previous



new



March 11, 2022

### Label change at B84142B0016R000

previous



new



March 11, 2022

#### Label change at B84142B0025R000

previous



March 11, 2022

Enclosure IN (ID No. MAG-744140222)

Contact Philipp Riedl, MAG PEMC PM, Munich

Customers are asked to address inquiries directly to their sales contacts.



### Information Note

-

| 1. | 1. ID No. MAG-744140222                                                                                                                                                                                                                                                       |                                    | 2. Date of announcement March 11, 2022 |                      |  |  |
|-