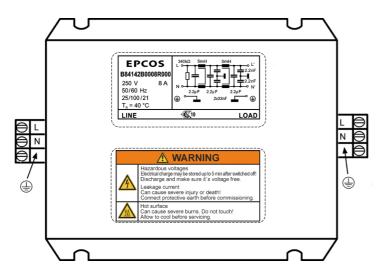

w label for EMC filters from Szombathely

A new standardized label is being introduced for EPCOS EMC filters of the series B84142B\*R000 (see pictures below). The marking on the terminals is going to be dropped. The changes apply only to EMC filters produced in Szombathely/Hungary. The EMC filters themselves remain unchanged.

#### Affected products

| Ordering code   | Туре          |
|-----------------|---------------|
| B84142B0008R000 | Drive filters |
| B84142B0012R000 | Drive filters |
| B84142B0016R000 | Drive filters |
| B84142B0025R000 | Drive filters |

Scheduled date of introduction: June 20, 2022 Estimated date of first deliveries: June 20, 2022

EMC-Filters, Feedthrough Components Internal / External

220311EMC1e

March 11, 2022

### Label change at B84142B0008R000

previous



new



March 11, 2022

### Label change at B84142B0012R000

previous



new



March 11, 2022

### Label change at B84142B0016R000

previous



new



March 11, 2022

#### Label change at B84142B0025R000

previous



March 11, 2022

Enclosure IN (ID No. MAG-744140222)

Contact Philipp Riedl, MAG PEMC PM, Munich

Customers are asked to address inquiries directly to their sales contacts.



### Information Note

-

| 1. | 1. ID No. MAG-744140222                                                                                                                                                                                                                                                       |                                    | 2. Date of announcement March 11, 2022 |                      |