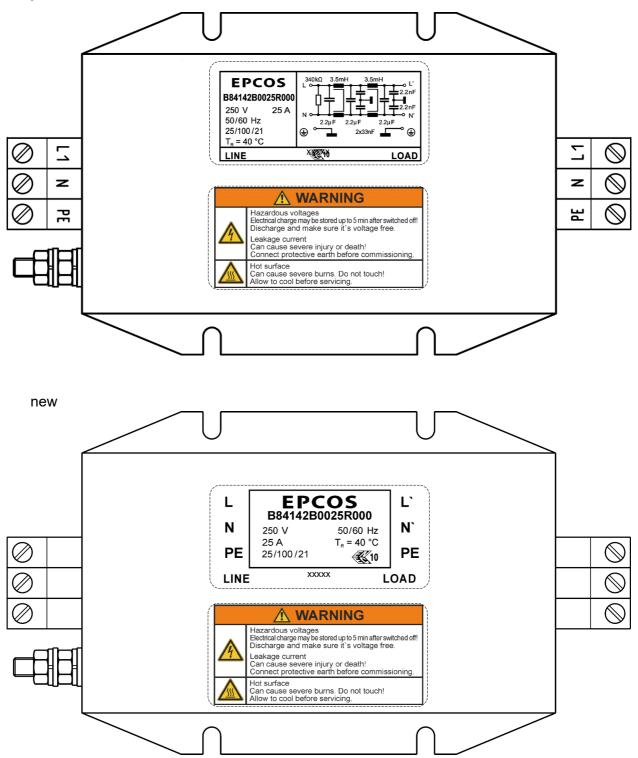

#### Label change at B84142B0025R000

previous

March 11, 2022

Enclosure IN (ID No. MAG-744140222)

Contact Philipp Riedl, MAG PEMC PM, Munich

Customers are asked to address inquiries directly to their sales contacts.

### Label change at B84142B0012R000

previous

new

March 11, 2022