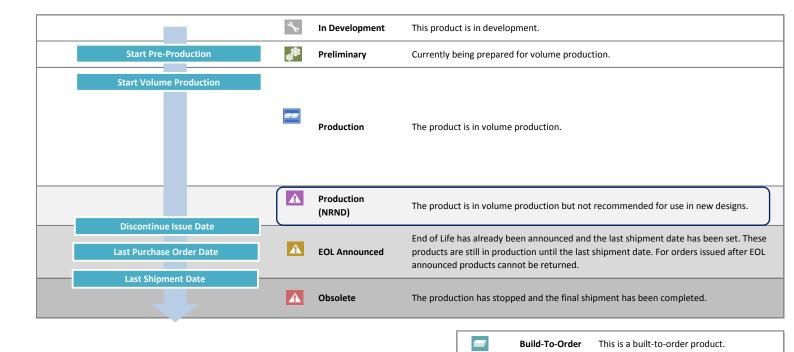

The products included in this document have been revised to Not Recommended for New Design or "NRND". NRND is a production status classification that indicates a part number is approaching the end of its product life cycle. It is not End of Life, rather NRND represents the period between Mass Production and End of Life (EOL). In most cases NRND addresses the natural decline in market sales/profitability, but may identify a consolidation of the product portfolio as well. NRND items are still supported by TDK in mass production; however, long term support is not guaranteed nor are these items recommended for new designs.

## **TDK Lifecycle Description**

Lifecycle Status and alternative solutions when available, can be further confirmed in the TDK website

- Inductors
   https://product.tdk.com/en/search/inductor/inductor/lead/part\_no/
- EMC Components
  - Ferrite Beads
  - https://product.tdk.com/en/search/emc/emc/beads/part\_no/
  - o Common Mode Filters
  - https://product.tdk.com/en/search/emc/emc/cmf\_cmc/part\_no/