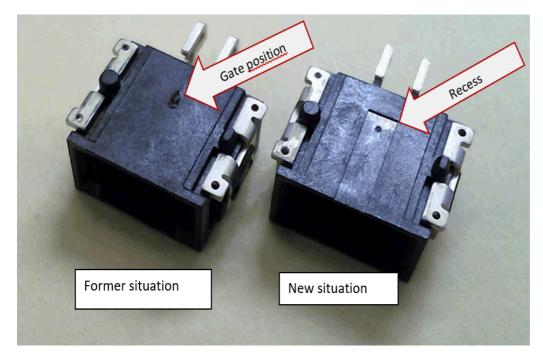

# Reason and description of change:

Valued customer,

one of our molding tools for the MaxiBridge male housings has been modified on the gate side with a 0.1mm recess in order to avoid issues with sprue protrusion.

There are actually existing housings from other molds without gate on the bottom side. These housings were not affected.

This change will be operated without partnumber change, will not affect reliability of product and has no impact on fit or function.