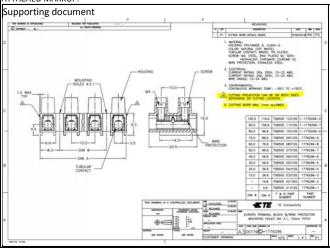

## Description of Changes

ADDITIONAL NOTES ARE ADDED AS CUTTING PROJECTION CAN BE ON BOTH SIDES DEPENDING ON CUTTING LOCATION AND CUTTING BURR MAX. 1mm ALLOWED. REFER ATTACHED MARKUP.

| Reason for Changes:                                                                        |                    |  |  |
|--------------------------------------------------------------------------------------------|--------------------|--|--|
| Document Clarification. DRAWING IMPROVEMENT                                                |                    |  |  |
| Estimated Dates:                                                                           |                    |  |  |
| Last Order Date (Obsolete Parts Only): First Date To Ship (Changed Parts Only):            |                    |  |  |
| Last Ship Date (Obsolete Parts Only): Last Date for Mixed Shipments: (Changed Parts Only): |                    |  |  |
|                                                                                            | No Mixed Shipments |  |  |