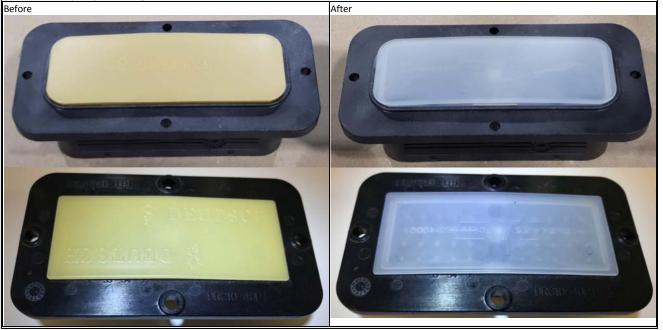

## Description of Changes

The Industrial and Commercial Transportation (ICT) business unit of TE Connectivity intends to inform customers about the logo and color change in the dust cap. Ref. PCN E-18-005501 for dust cap component change.

#### Reason for Changes:

Packaging Change. Dear customer, we inform you of logo and color change of the dust caps that are included in the assembly of the part numbers below. This change does not affect fit, form or function of the connector. The only change is the dust cap color and logo. Changes on the dust cap are the following: DEUTSCH logo has been replaced with TE logo. Color was changed from yellow to white. Shipment of both versions may be mixed. IMPORTANT: This is a running change, so the current and previous revisions of these parts can be used interchangeable. This change is being phased in gradually and previous revision can remain in stock until use. The product drawing will not be affected with this change for the assemblies.