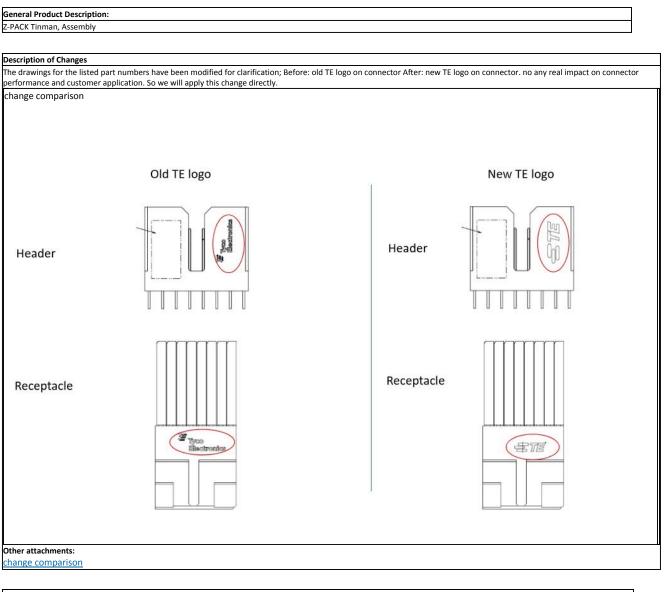

| Reason for Changes:                                                                                          |                                                      |  |
|--------------------------------------------------------------------------------------------------------------|------------------------------------------------------|--|
| Document Clarification. Change old TE logo to new TE logo on connector because TE won't use old logo anymore |                                                      |  |
| Estimated Dates:                                                                                             |                                                      |  |
| Last Order Date (Obsolete Parts Only):                                                                       | First Date To Ship (Changed Parts Only):             |  |
| Last Ship Date (Obsolete Parts Only):                                                                        | Last Date for Mixed Shipments: (Changed Parts Only): |  |
|                                                                                                              | No Mixed Shipments                                   |  |