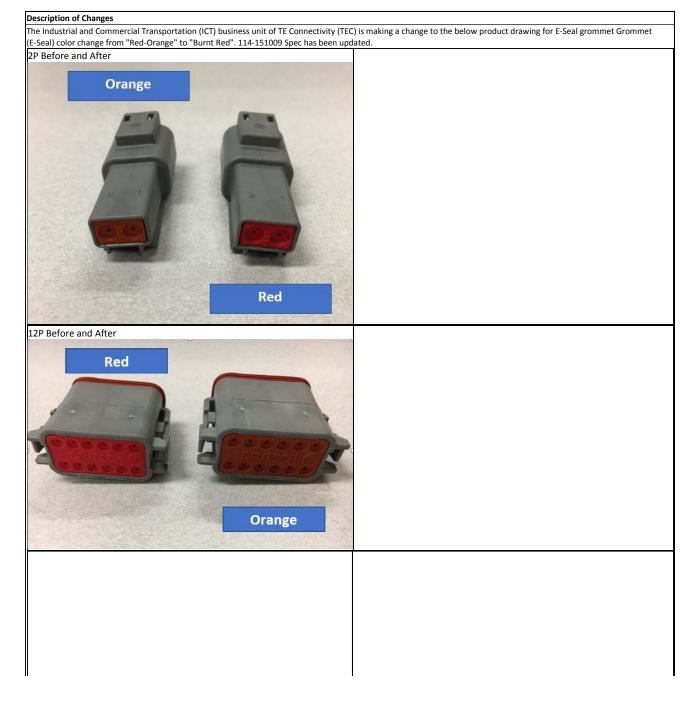

Grommet Before and After

# **Orange (BEFORE)**

Red (AFTER)

Other attachments: E-Seal Types (REF) Affected Assemblies

| Reason for Changes:                                                                       |                                                                                                                                                                                                                                                                                                                                                                                        |  |  |
|-------------------------------------------------------------------------------------------|----------------------------------------------------------------------------------------------------------------------------------------------------------------------------------------------------------------------------------------------------------------------------------------------------------------------------------------------------------------------------------------|--|--|
| E-seal and N-seal grommets. This change affects form or                                   | n you of this change. The change is necessary to help our manual assembly lines to make a visual distinction between<br>Ily (grommet color). The change does not impact performance. IMPORTANT: The current and previous revisions of<br>change(s) are being phased in gradually and previous revision can remain stocked until use. Shipments of both<br>L7 for part number revision. |  |  |
| Estimated Dates:                                                                          |                                                                                                                                                                                                                                                                                                                                                                                        |  |  |
| ast Order Date (Obsolete Parts Only): First Date To Ship (Changed Parts Only):            |                                                                                                                                                                                                                                                                                                                                                                                        |  |  |
| ast Ship Date (Obsolete Parts Only): Last Date for Mixed Shipments: (Changed Parts Only): |                                                                                                                                                                                                                                                                                                                                                                                        |  |  |
|                                                                                           | No Mixed Shipments                                                                                                                                                                                                                                                                                                                                                                     |  |  |