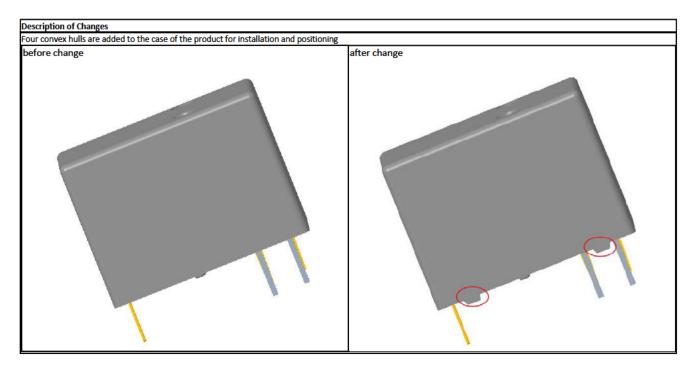

General Product Description:
OUAZ series

| Reason for Changes:                                                                        |                                                                                                         |  |  |  |  |
|--------------------------------------------------------------------------------------------|---------------------------------------------------------------------------------------------------------|--|--|--|--|
| Product Improvement. TE is constantly innovating and optimizing to prov                    | ide more reliable products to customers, Adding convex hulls to the case helps product installation and |  |  |  |  |
| reduces the impact of terminal climbing epoxy on product installation.Pro                  | oduct performance will not be affected;                                                                 |  |  |  |  |
| Estimated Dates:                                                                           |                                                                                                         |  |  |  |  |
| Last Order Date (Obsolete Parts Only):                                                     | First Date To Ship (Changed Parts Only):                                                                |  |  |  |  |
|                                                                                            | 10-JAN-2021                                                                                             |  |  |  |  |
| Last Ship Date (Obsolete Parts Only): Last Date for Mixed Shipments: (Changed Parts Only): |                                                                                                         |  |  |  |  |
|                                                                                            | 31-JAN-2021                                                                                             |  |  |  |  |