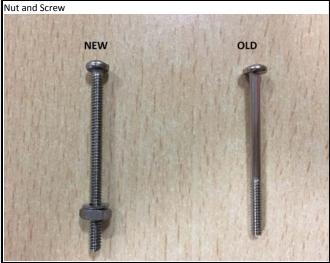

## Description of Changes

1.Extra nut and washer are added on the screw. 2.Threads on the screw are extended through the length. 3.Values of nominal input impedance of all series are changed to current regulator