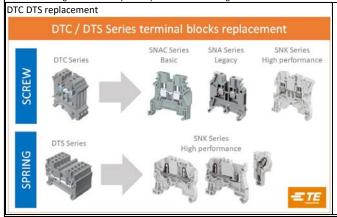

## Description of Changes

Dear partner, Following the acquisition of ABB s ENTRELEC terminal block business by TE Connectivity in August 2018, the spring and screw terminal blocks sold under DTC / DTS naming will be phased out on June 30th 2020. Indeed, this range is in overlap with the existing ENTRELEC ranges called SNAC / SNA / SNK Series that are already well known on the market. As very few partners have used DTC / DTS ranges in 2019, the immediate effect will be the reduction of our safety stocks and inventory, and removal from our catalogs. The warranty of the products is remaining the same for the installed base.