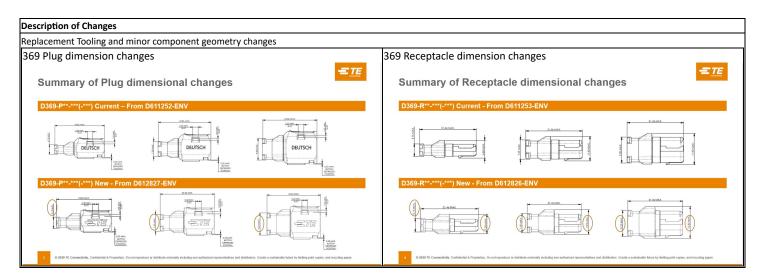

#### Reason for Changes:

Product improvement. Upgrade all mould tools to expand capacity and improve the performance of the connector. The opportunity was taken to introduce component geometry changes to improve component strength, robustness and durability of the connectors in service. Dimensional changes have no impact on intermateability of connectors or accessories. The outer envelope dimensions of the connector remain unchanged.

#### Customer Drawing(s) Being Modified:

| <b>Drawing Number</b> | Related Part Number                                          | Customer Part Number | <b>Current Revision</b> | <b>New Revision</b> |
|-----------------------|--------------------------------------------------------------|----------------------|-------------------------|---------------------|
| D611252-ENV           | D369-P33-NS1, YD369-HP33-NP00000, D369-P33-NP1, D369-P33-NP0 |                      | AB                      |                     |
| <u>D611253-ENV</u>    | D369-R33-NS1, D369-R33-NP0, D369-R33-AS0                     |                      | AB                      |                     |