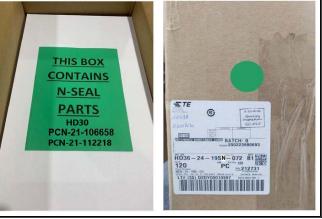

#### Description of Changes

The Industrial and Commercial Transportation business unit of TE Connectivity is making a temporary (six months maximum) change to the color of the rings for the part number (s) listed below. Blue and Green rings, standard and all modifications: -059, -072, -L005, -L006, -B019 are going to be molded from gray material. A laser mark with the type of seal and the original ring color will be added to the connector. For full packs, a Blue or Green dot will be added to the box and Blue or Green colored sheet will be placed inside the box. With global demand in excess of supply on PA66, the material supplier is restricting TE s buying allotment on certain colors. These PNs are TE proprietary designs, therefore considered catalog/general market product. Product drawing(s) are not affected. Ref: PCN-21-106658

Internal Color Sheet