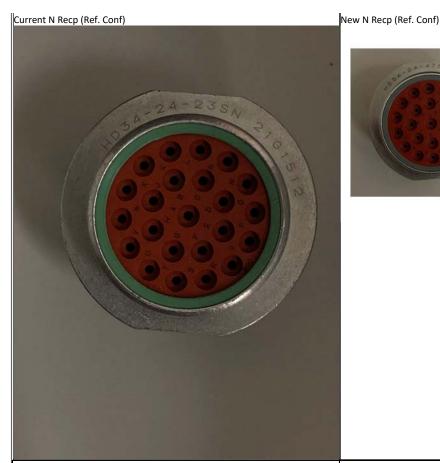

#### Description of Changes

The Industrial and Commercial Transportation business unit of TE Connectivity is making a temporary (six months maximum) change to the color of the rings for the part number (s) listed below. Blue and Green rings, standard and all modifications: -059, -072, -L005, -L006, -B019 are going to be molded from gray material. A laser mark with the type of seal and the original ring color will be added to the connector. For full packs, a Blue or Green dot will be added to the box and Blue or Green colored sheet will be placed inside the box. With global demand in excess of supply on PA66, the material supplier is restricting TE s buying allotment on certain colors. These PNs are TE proprietary designs, therefore considered catalog/general market product. Product drawing(s) are not affected. Ref: PCN-21-106658

## Reason for Changes:

Dear Customer, we hereby inform you of this change. The allotted amount of material is at a level where production is impacted and to close the gap, gray material will be used to replace Blue and Green material. The change does not impact performance. IMPORTANT: The current and previous revisions of these parts can be used interchangeably in the field. The changes are being phased in gradually and previous revision can remain stocked until use. Shipments of both configurations may be mixed.