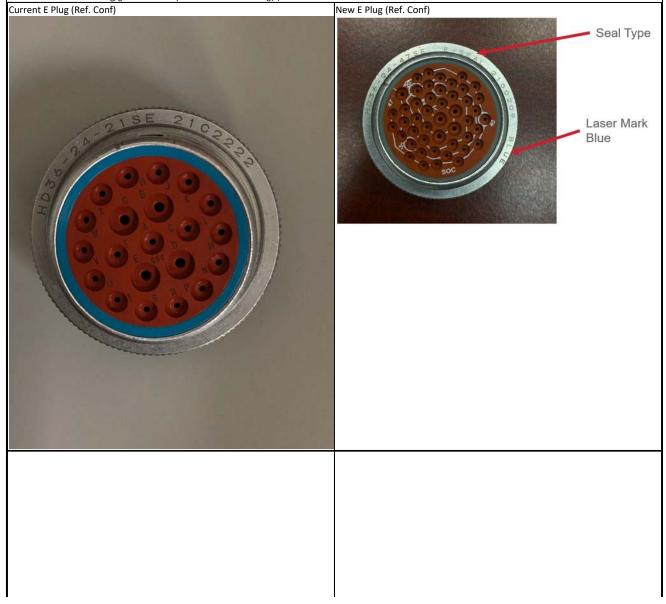

#### Description of Changes

The Industrial and Commercial Transportation business unit of TE Connectivity is making a temporary (six months maximum) change to the color of the rings for the part number (s) listed below. Blue and Green rings, standard and all modifications: -059, -072, -L005, -L006, -B019 are going to be molded from gray material. A laser mark with the type of seal and the original ring color will be added to the connector. For full packs, a Blue or Green dot will be added to the box and Blue or Green colored sheet will be placed inside the box. With global demand in excess of supply on PA66, the material supplier is restricting TE s buying allotment on certain colors. These PNs are TE proprietary designs, therefore considered catalog/general market product. Product drawing(s) are not affected. Ref: PCN-21-106658

## Reason for Changes:

Dear Customer, we hereby inform you of this change. The allotted amount of material is at a level where production is impacted and to close the gap, gray material will be used to replace Blue and Green material. The change does not impact performance. IMPORTANT: The current and previous revisions of these parts can be used interchangeably in the field. The changes are being phased in gradually and previous revision can remain stocked until use. Shipments of both configurations may be mixed.