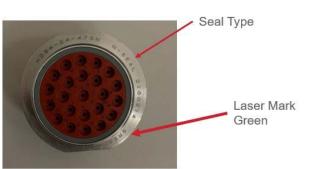

#### Description of Changes

The Industrial and Commercial Transportation business unit of TE Connectivity is making a temporary (six months maximum) change to the color of the rings for the part number (s) listed below. Blue and Green rings, standard and all modifications: -059, -072, -L005, -L006, -B019 are going to be molded from gray material. A laser mark with the type of seal and the original ring color will be added to the connector. For full packs, a Blue or Green dot will be added to the box and Blue or Green colored sheet will be placed inside the box. With global demand in excess of supply on PA66, the material supplier is restricting TE s buying allotment on certain colors. These PNs are TE proprietary designs, therefore considered catalog/general market product. Product drawing(s) are not affected. Ref: PCN-21-106658

## Reason for Changes:

Dear Customer, we hereby inform you of this change. The allotted amount of material is at a level where production is impacted and to close the gap, gray material will be used to replace Blue and Green material. The change does not impact performance. IMPORTANT: The current and previous revisions of these parts can be used interchangeably in the field. The changes are being phased in gradually and previous revision can remain stocked until use. Shipments of both configurations may be mixed.