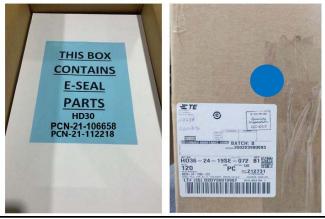

#### Description of Changes

The Industrial and Commercial Transportation business unit of TE Connectivity is making a temporary (six months maximum) change to the color of the rings for the part number (s) listed below. Blue and Green rings, standard and all modifications: -059, -072, -L005, -L006, -B019 are going to be molded from gray material. A laser mark with the type of seal and the original ring color will be added to the connector. For full packs, a Blue or Green dot will be added to the box and Blue or Green colored sheet will be placed inside the box. With global demand in excess of supply on PA66, the material supplier is restricting TE s buying allotment on certain colors. These PNs are TE proprietary designs, therefore considered catalog/general market product. Product drawing(s) are not affected. Ref: PCN-21-106658

Internal Color Sheet