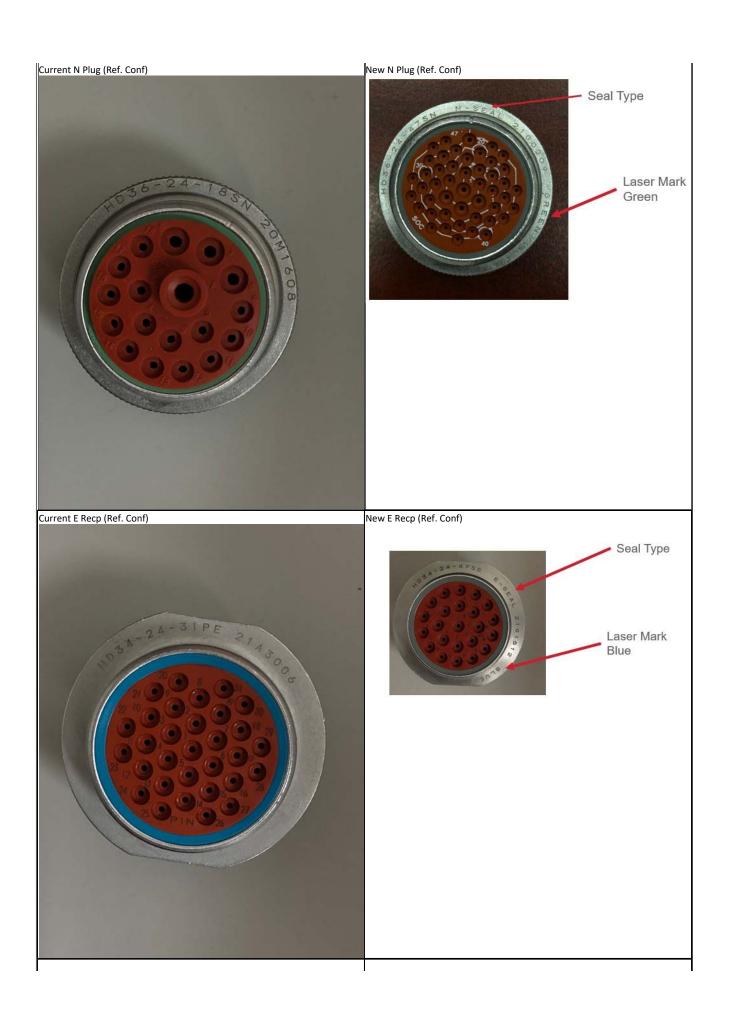

#### Description of Changes

The Industrial and Commercial Transportation business unit of TE Connectivity is making a temporary (six months maximum) change to the color of the rings for the part number (s) listed below. Blue and Green rings, standard and all modifications: -059, -072, -L005, -L006, -B019 are going to be molded from gray material. A laser mark with the type of seal and the original ring color will be added to the connector. For full packs, a Blue or Green dot will be added to the box and Blue or Green colored sheet will be placed inside the box. With global demand in excess of supply on PA66, the material supplier is restricting TE s buying allotment on certain colors. These PNs are TE proprietary designs, therefore considered catalog/general market product. Product drawing(s) are not affected. Ref: PCN-21-106658

## Reason for Changes:

Dear Customer, we hereby inform you of this change. The allotted amount of material is at a level where production is impacted and to close the gap, gray material will be used to replace Blue and Green material. The change does not impact performance. IMPORTANT: The current and previous revisions of these parts can be used interchangeably in the field. The changes are being phased in gradually and previous revision can remain stocked until use. Shipments of both configurations may be mixed.