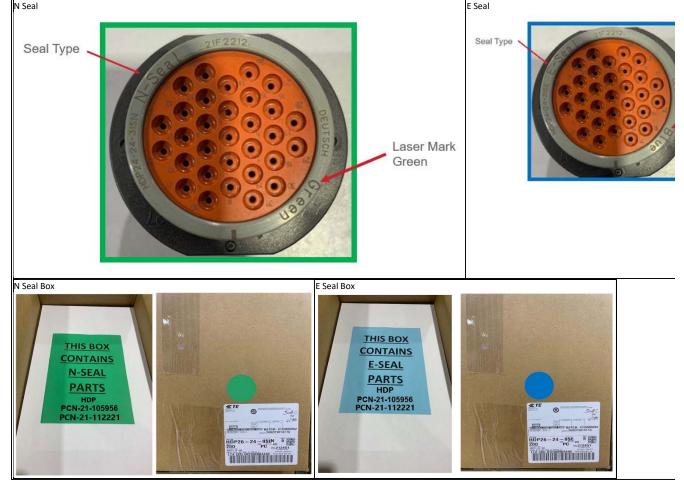

#### Description of Changes

The Industrial and Commercial Transportation business unit of TE Connectivity is making a temporary (six months maximum) change to the color of the weld rings for the part number(s) listed bel rings, standard and all modifications: -L015, -L017, -L024, are going to be molded from gray material. A laser mark with the type of seal and the original ring color will be added to the connector. F Green dot will be added to the box and Blue or Green colored sheet will be placed inside the box. With global demand in excess of supply on PA66, the material supplier is restricting TE s buying a These PNs are TE proprietary designs, therefore considered catalog/general market product. Product drawing(s) are not affected. Ref: PCN-21-105956

| Reason for Changes:                                                                                                                                                                                                                                                                                                                                                                                                                                                                                                   |                                                      |  |  |  |  |  |
|-----------------------------------------------------------------------------------------------------------------------------------------------------------------------------------------------------------------------------------------------------------------------------------------------------------------------------------------------------------------------------------------------------------------------------------------------------------------------------------------------------------------------|------------------------------------------------------|--|--|--|--|--|
| Dear Customer, we hereby inform you of this change. The allotted amount of material is at a level where production is impacted and to close the gap, gray material will be used<br>to replace Blue and Green material. The change does not impact performance. IMPORTANT: The current and previous revisions of these parts can be used interchangeably in<br>the field. The changes are being phased in gradually and previous revision can remain stocked until use. Shipments of both configurations may be mixed. |                                                      |  |  |  |  |  |
| Estimated Dates:                                                                                                                                                                                                                                                                                                                                                                                                                                                                                                      |                                                      |  |  |  |  |  |
| Last Order Date (Obsolete Parts Only):                                                                                                                                                                                                                                                                                                                                                                                                                                                                                | First Date To Ship (Changed Parts Only):             |  |  |  |  |  |
|                                                                                                                                                                                                                                                                                                                                                                                                                                                                                                                       | 10-SEP-2021                                          |  |  |  |  |  |
| Last Ship Date (Obsolete Parts Only):                                                                                                                                                                                                                                                                                                                                                                                                                                                                                 | Last Date for Mixed Shipments: (Changed Parts Only): |  |  |  |  |  |
|                                                                                                                                                                                                                                                                                                                                                                                                                                                                                                                       | 02-JAN-2022                                          |  |  |  |  |  |