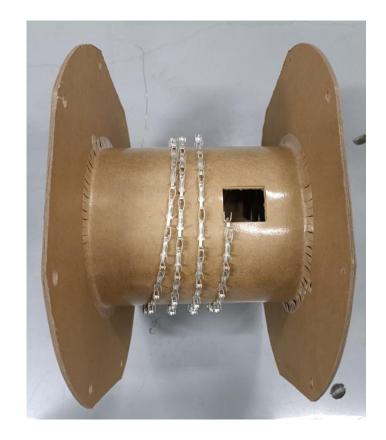

#### After

| Reel & Box<br>part | Reel status                                                                                                                                                                                                                                                                                                                                                                                                                                                                                                                                                                                                                                                                                                                                                                                                                                                                                                                                                                                                                                                                                                                                                                                                                                                                                                                                                                                                                                                                                                                                                                                                                                                                                                                                                                                                                                                                                                                                                                                                                                                                                                                   | Different             |
|--------------------|-------------------------------------------------------------------------------------------------------------------------------------------------------------------------------------------------------------------------------------------------------------------------------------------------------------------------------------------------------------------------------------------------------------------------------------------------------------------------------------------------------------------------------------------------------------------------------------------------------------------------------------------------------------------------------------------------------------------------------------------------------------------------------------------------------------------------------------------------------------------------------------------------------------------------------------------------------------------------------------------------------------------------------------------------------------------------------------------------------------------------------------------------------------------------------------------------------------------------------------------------------------------------------------------------------------------------------------------------------------------------------------------------------------------------------------------------------------------------------------------------------------------------------------------------------------------------------------------------------------------------------------------------------------------------------------------------------------------------------------------------------------------------------------------------------------------------------------------------------------------------------------------------------------------------------------------------------------------------------------------------------------------------------------------------------------------------------------------------------------------------------|-----------------------|
| 2323492-1          | C D OI OON AND TO THE PART OF | Corrugated<br>board   |
| 912027-1           | N N N N N N N N N N N N N N N N N N N                                                                                                                                                                                                                                                                                                                                                                                                                                                                                                                                                                                                                                                                                                                                                                                                                                                                                                                                                                                                                                                                                                                                                                                                                                                                                                                                                                                                                                                                                                                                                                                                                                                                                                                                                                                                                                                                                                                                                                                                                                                                                         | Open by flank<br>side |

## **After**

Fixed of core hole