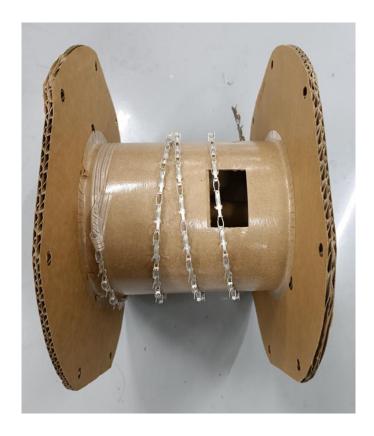

#### Before

| Reel &Box<br>part | Reel status | Different             |
|-------------------|-------------|-----------------------|
| 3-720992-5        | C:D         | Corrugated<br>board   |
| 912027-1          |             | open by flank<br>side |

# **Before**

Fixed of FIBER TAPE